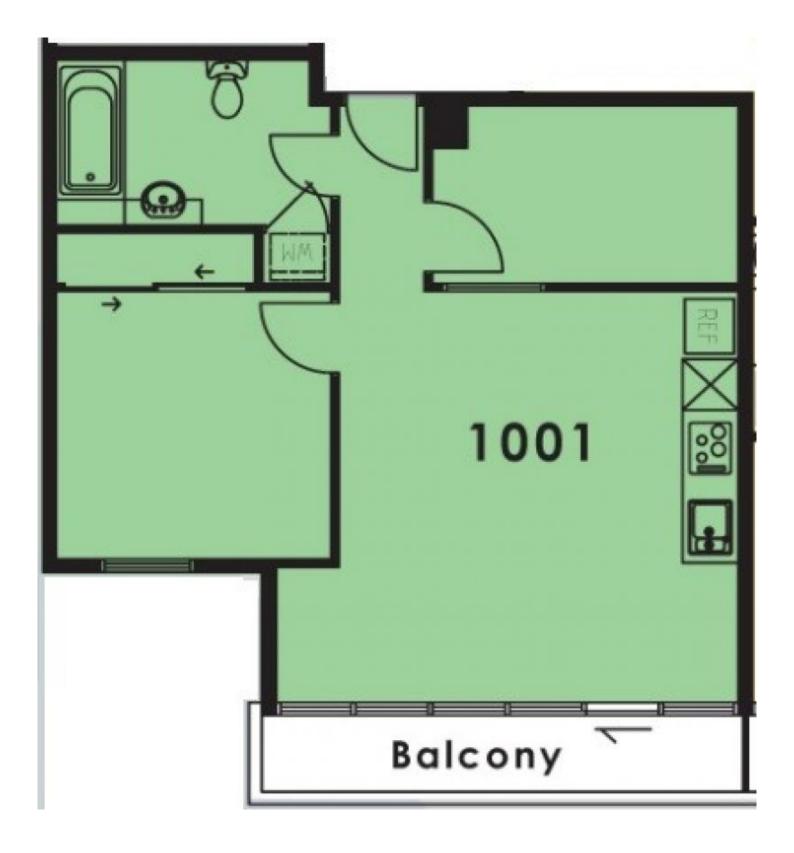

## 1001/455 Elizabeth Street Melbourne VIC

This furnished spacious apartment offers:

- Kitchen with gas cooktop, microwave and fridge
- Master bedroom with double bed and built in robe
- Panel heating in lounge
- Euro laundry with washer and dryer
- Open plan living and dining with balcony access from both lounge and kitchen area
- Gas included in the rent (Hot water & Gas cook top)
- Secure entry and intercom