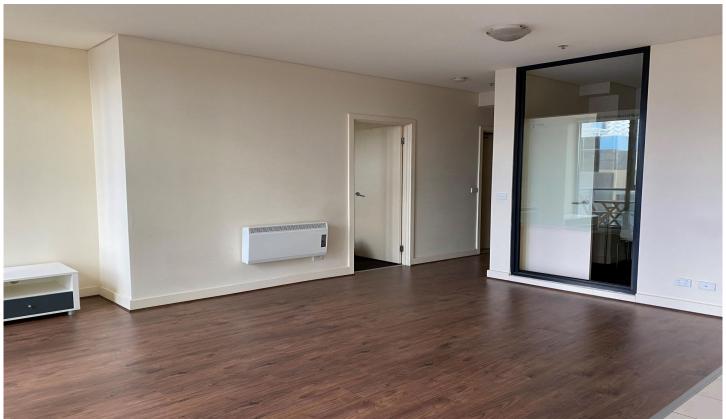

## 1001/455 Elizabeth Street Melbourne VIC

This furnished spacious apartment offers:

- Kitchen with gas cooktop, microwave and fridge
- Master bedroom with double bed and built in robe
- Panel heating in lounge
- Euro laundry with washer and dryer
- Open plan living and dining with balcony access from both lounge and kitchen area
- Gas included in the rent (Hot water & Gas cook top)
- Secure entry and intercom