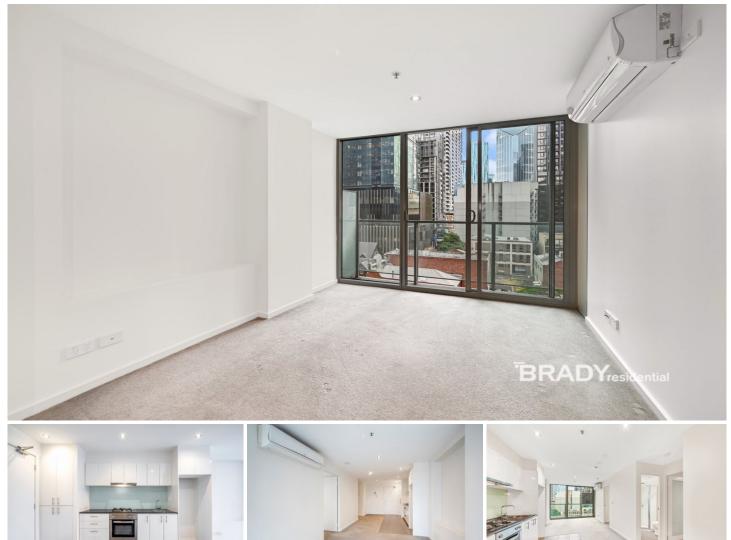

## 603/8 Exploration Lane Melbourne VIC

Located in the heart of Melbourne CBD this two bedroom, two bathroom apartment features:

- Kitchen includes stone benchtop with stainless steel appliances
- Split system heating/cooling in lounge
- Open plan living and dining with balcony access
- Built in wardrobes
- European laundry
- NBN ready
- Gas included in the rent (Hot water & Gas cook top)