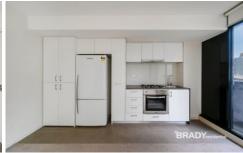

- One bedroom one bathroom apartment
- Spacious open plan living and dining area, with extra private outdoor terrace.
- Modern central kitchen with pull out pantry, stone bench top, glass splashback and fridge.
- Generous sized bedroom, comes complete with mirrored built in wardrobes.
  - High security video intercom access.
  - Indoor heated pool and gymnasium facilities.
  - Gas included in rent!!