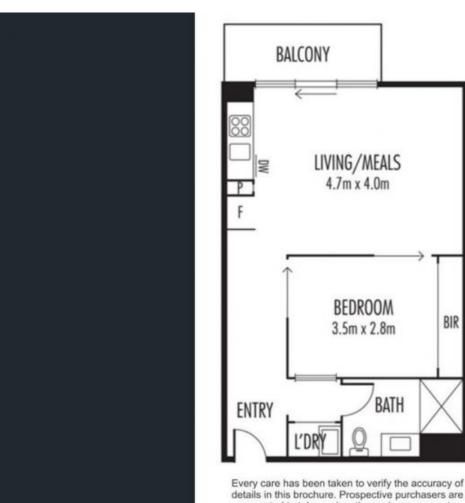

## 1408/8 Downie Street Melbourne VIC

Nestled within the esteemed Eifel Tower, you're bound to be enchanted by the lifestyle and comfort that this unique apartment provides.

## Features:

Expansive Open-Concept Living: Revel in the expansive open-concept living area, seamlessly connecting the well-appointed kitchen, an inviting electric fireplace, and a charming balcony, creating a harmonious living space.

Contemporary Kitchen Excellence: Experience modern kitchen elegance with sleek stone countertops, a four-burner gas cooktop, stainless steel appliances, and a dishwasher.

Elegant Flooring: Beautiful floorboards grace both the living area and the bedroom, providing a seamless and