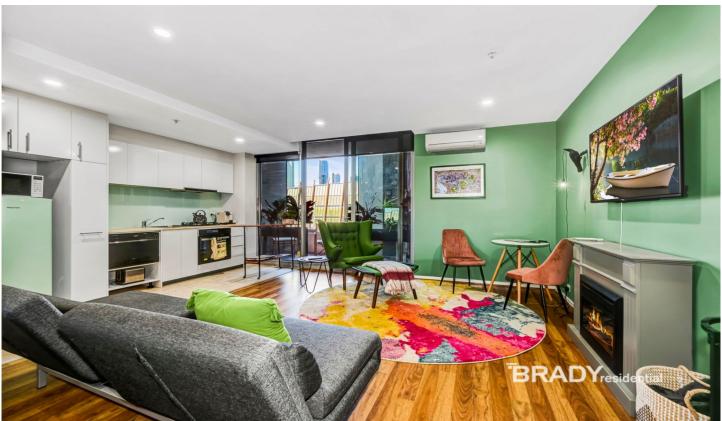

## Features:

Expansive Open-Concept Living: Revel in the expansive open-concept living area, seamlessly connecting the well-appointed kitchen, an inviting electric fireplace, and a charming balcony, creating a harmonious living space.

Contemporary Kitchen Excellence: Experience modern kitchen elegance with sleek stone countertops, a four-burner gas cooktop, stainless steel appliances, and a dishwasher.

Elegant Flooring: Beautiful floorboards grace both the living area and the bedroom, providing a seamless and