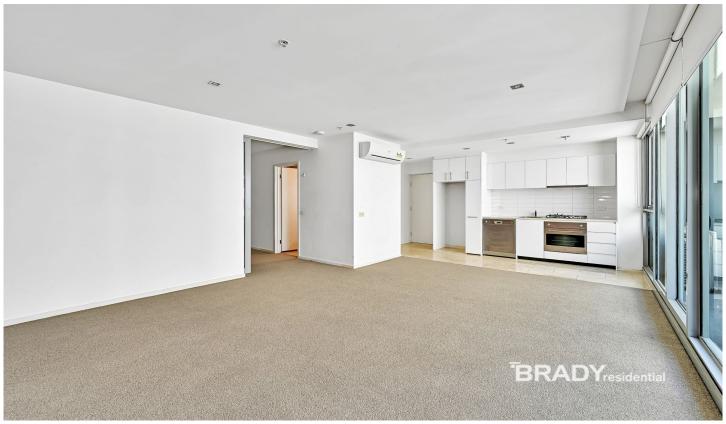

### 2001/8 Downie Street Melbourne VIC

This charming one-bedroom apartment at Eifel building offers comfortable living.

#### Apartment features:

- Kitchen with stone benchtop, oven, dishwasher, Technika cooktop and pantry
- Open plan living with balcony access
- Split system heating/cooling in lounge room
- Double glazed and tinted windows
- GAS included
- Bathroom with quality finishes and fittings
- Optional carpark space for additional \$60pw