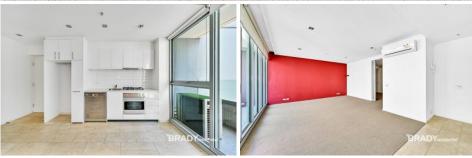

### 2001/8 Downie Street Melbourne VIC

This charming one-bedroom apartment at Eifel building offers comfortable living.

#### Apartment features:

- Kitchen with stone benchtop, oven, dishwasher, Technika cooktop and pantry
- Open plan living with balcony access
- Split system heating/cooling in lounge room
- Double glazed and tinted windows
- GAS included
- Bathroom with quality finishes and fittings
- Optional carpark space for additional \$60pw