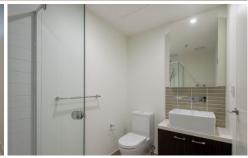

## Apartment features;

- Kitchen with stone benchtop, Miele cooking appliances and pantry
- Open plan living and dining area with balcony access
- Split system heating/cooling in living
- Double glazed and tinted windows
- GAS included in rent
- Bathroom with quality finishes and fittings