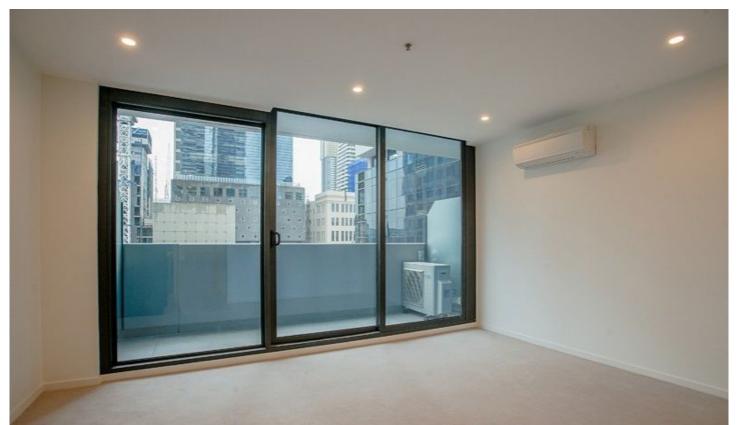

## Apartment features;

- Kitchen with stone benchtop, Miele cooking appliances and pantry
- Open plan living and dining area with balcony access
- Split system heating/cooling in living
- Double glazed and tinted windows
- GAS included in rent
- Bathroom with quality finishes and fittings