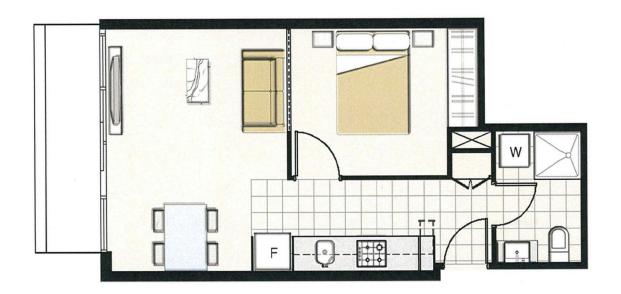

## 402/5 Sutherland Street Melbourne VIC

This delightful, unfurnished, one bedroom apartment within the Melbourne Sky building is perfect for inner city living, given it's central location close to public transport, shopping, universities and more.

## Apartment features;

- Kitchen with stone benchtop, Miele cooking appliances and pantry
- Open plan living and dining area with balcony access
- Split system heating/cooling in living
- Double glazed and tinted windows
- GAS included in rent
- Bathroom with quality finishes and fittings