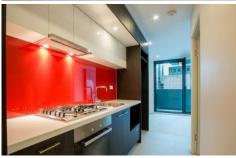

## Apartment features;

- Kitchen with stone benchtop, Miele cooking appliances and pantry
- Open plan living and dining area with balcony access
- Split system heating/cooling in living
- Double glazed and tinted windows
- GAS included in rent
- Bathroom with quality finishes and fittings