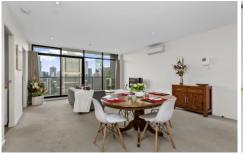

## 3205/380 Little Lonsdale Street Melbourne VIC

Conveniently located right in the heart of Melbourne CBD, this property features:

- Open plan living and dining fully carpeted with balcony access
- Modern kitchen with stainless steel appliances including fridge and microwave
- Generous sized bedrooms complete with mirrored built-in robes
- Main bathroom which includes laundry
- Security video intercom access
- Indoor heated pool and gymnasium facilities on Level 9
- Bicycle storage
- Onsite building manager
- Gas included in the rent (cook top and water)
- -Property is currently under selling process