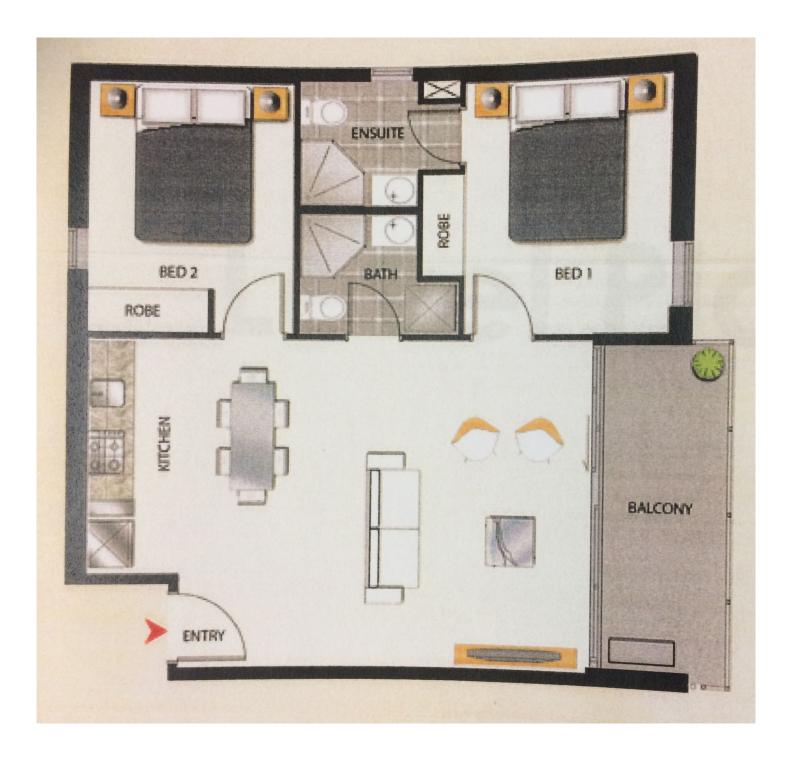

## 3205/380 Little Lonsdale Street Melbourne VIC

Conveniently located right in the heart of Melbourne CBD, this property features:

- Open plan living and dining fully carpeted with balcony access
- Modern kitchen with stainless steel appliances including fridge and microwave
- Generous sized bedrooms complete with mirrored built-in robes
- Main bathroom which includes laundry
- Security video intercom access
- Indoor heated pool and gymnasium facilities on Level 9
- Bicycle storage
- Onsite building manager
- Gas included in the rent (cook top and water)
- -Property is currently under selling process