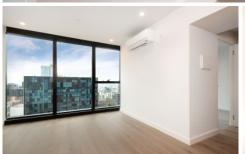

Situated in the absolute heart of the CBD, this apartment features;

- ? Stylish and sleek kitchen with Miele Appliances
- ? Spacious living dining area
- ? One bedroom with built in robes
- ? Modern bathrooms with a high-end finish
- ? European laundry
- ? Heating and cooling (living area)
- ? Timber floors
- ? Security intercom access
- ? Concierge service (specified hours)