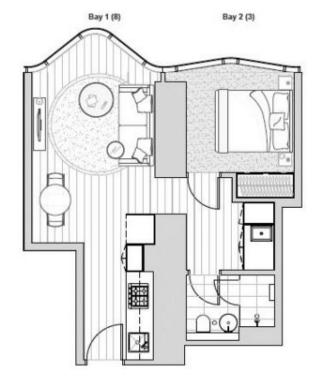

## **APARTMENT: 5101**

1 Bedroom & 1 Bathroom Apartment Type A1.2 AREA: 45.5 m<sup>2</sup>

### INDIVIDUAL APARTMENT PLAN

Plans are Eickorine and may be varied it scoordance with Contract of Sale. Furniture depoted to inclinicated. Helife is the Contract of Gale for inclinate distances. Biffurg. America and colored for the Contract of Austrian's Method of Mechanisms of the Projecting Countril of Austrian's Method of Mechanisms of the Residential Projecting. Birelate: A Opdead: 60000047 BRADY