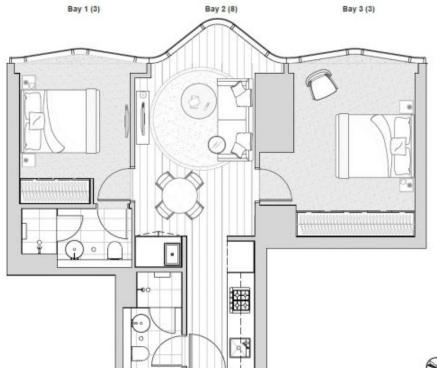

## **APARTMENT: 1110**

2 Bedroom & 2 Bathroom Apartment Type C10 AREA: 63.5 m²

# INDIVIDUAL APARTMENT PLAN

Plans are indicative and may be varied in accordance with Contract of Islan Furniture depicted in not included. Refer to the Contract of Sale for included fittiens 6 littings. Aveas are calculated using the Property Council of Australia's Method of Measurement for Relatedation Property Revision: A Updated: 60/60/617 BRADY