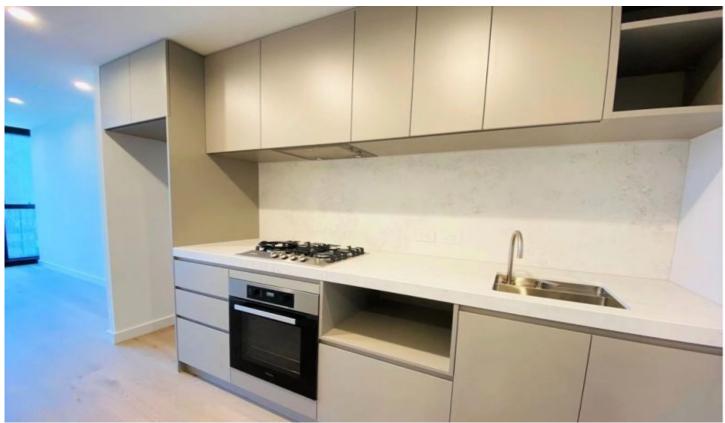

Situated in the absolute heart of the CBD, this apartment features:

- Stylish and sleek kitchen with Miele Appliances
- Spacious living dining area
- Two bedrooms with built in robes
- Two modern bathrooms with high-end finishes
- European laundry
- Heating and cooling (living area)
- Timber floors
- Security intercom access
- Concierge service (specified hours)