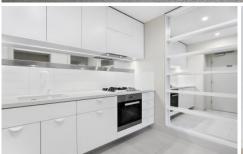

## Apartment features;

- -Amazing city views from the apartment
- -Miele S/S appliances
- -Caesar stone bench tops
- -Split system heating/cooling
- -Double glazed windows
- -NBN ready
- -Balcony
- -Neutrally decorated
- -Sparkling bathrooms with quality finishes and fittings
- -European laundry.
- -Please note this building has an embedded network for