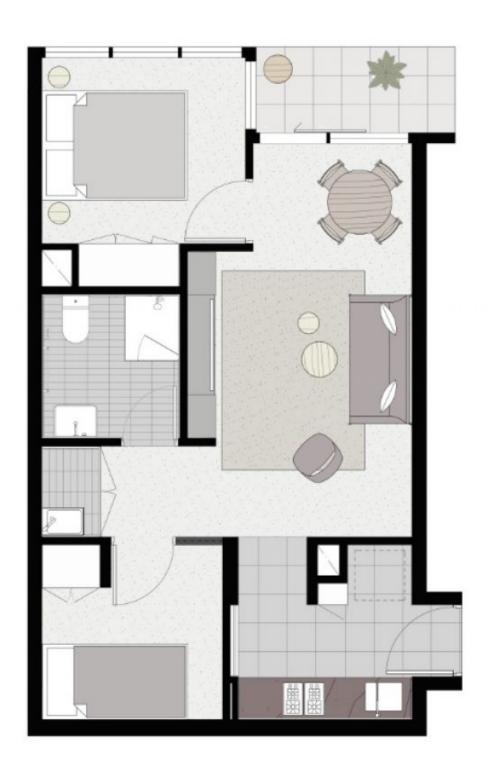

## 4201/500 Elizabeth Street Melbourne VIC

This apartment offers unrivalled sophistication, luxury, convenience and is ideally situated in a coveted corner position in Melbourne's CBD, offering an amazing balance of lifestyle and leisure.

## Apartment features;

- -Amazing city views from the apartment
- -Miele S/S appliances
- -Caesar stone bench tops
- -Split system heating/cooling
- -Double glazed windows
- -NBN ready
- -Balcony
- -Neutrally decorated
- -Sparkling bathrooms with quality finishes and fittings
- -European laundry.
- -Please note this building has an embedded network for

## 2 🖰 1 🚍

**View :** https://www.bradyresidential.com.au/lease/vic/inn er-city/melbourne/residential/apartment/7780567

Michael Carter 9603 1400

Jenny Xu 96031400

**BRADY** The information shown is for marketing purposes only and is subject to variation as permitted in the contract of sale.