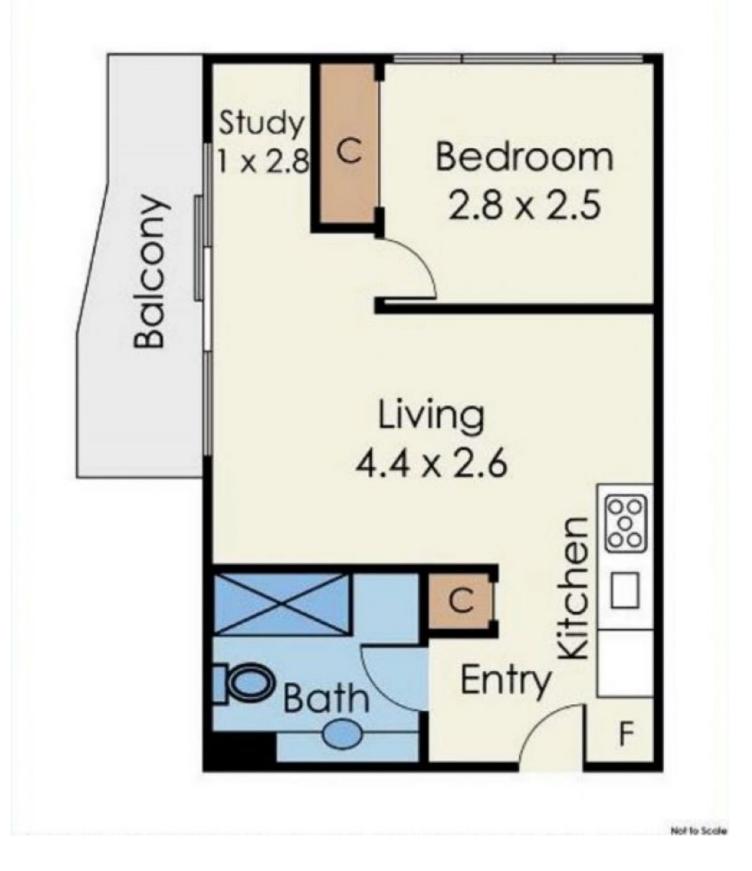

## 3205/288 Spencer Street Melbourne VIC

This light filled, corner apartment is perched high up on the 32nd floor, with uninterrupted and expansive views of Melbourne's urban sprawl. Furnished simply with your main essentials, you have ample opportunity to stretch out and add your own personal touch to this fantastic one-bedroom apartment. We are now looking for 18/24 months long term lease. Secure a rent increase of \$540/week after the first 12-month of your lease! Good deal for the rapid growth market.

## Features include:

- Open plan living and dining with carpets and balcony access

- Modern kitchen with stainless steel appliances including dishwasher, microwave, oven and fridge

- Generous sized bedroom complete with built-in robes and split system heating and cooling