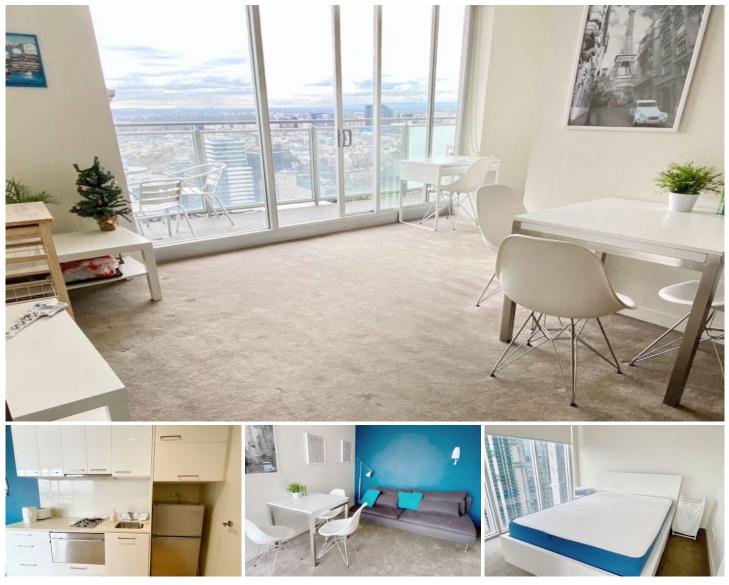

## 3205/288 Spencer Street Melbourne VIC

This light filled, corner apartment is perched high up on the 32nd floor, with uninterrupted and expansive views of Melbourne's urban sprawl. Furnished simply with your main essentials, you have ample opportunity to stretch out and add your own personal touch to this fantastic one-bedroom apartment. We are now looking for 18/24 months long term lease. Secure a rent increase of \$540/week after the first 12-month of your lease! Good deal for the rapid growth market.

## Features include:

- Open plan living and dining with carpets and balcony access

- Modern kitchen with stainless steel appliances including dishwasher, microwave, oven and fridge

- Generous sized bedroom complete with built-in robes and split system heating and cooling