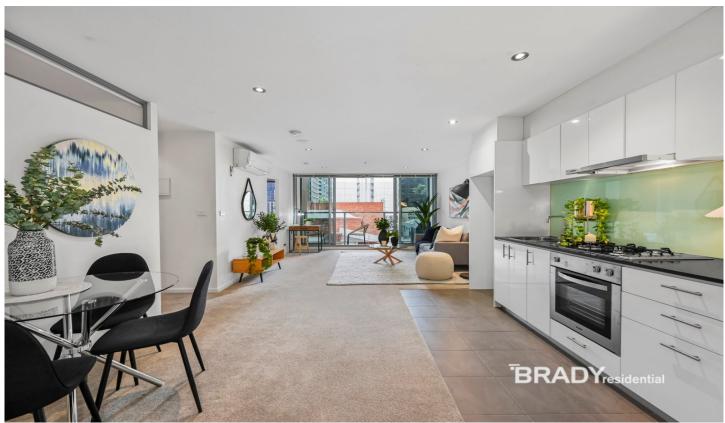

## 304/8 Exploration Lane Melbourne VIC

Whether you're seeking a place to call home or a savvy investment opportunity, your quest concludes here. Behold this meticulously maintained, generously proportioned two-bedroom, two-bathroom apartment, located in the sought-after Eastend Apartments.

Apartment Highlights:

A thoughtfully designed floor plan featuring two bedrooms and two bathrooms

Remarkably spacious

Enjoy unique city vistas from the living area and master bedroom

Floor-to-ceiling windows with natural light

An expansive open-plan living and dining area with endless possibilities

A dedicated study nook within the living space

The undercover balcony boasts a dual door design, inviting

2 2 2

**Price** : \$ 505,000 **Land Size** : 74.9 sqm