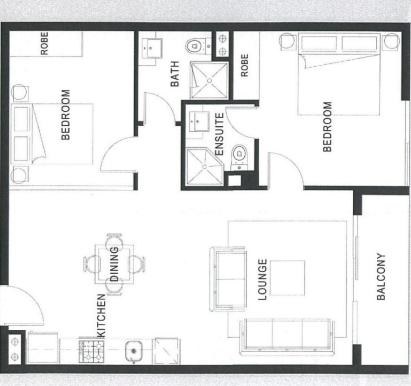

Apartment Highlights:

A thoughtfully designed floor plan featuring two bedrooms and two bathrooms

Remarkably spacious

Enjoy unique city vistas from the living area and master bedroom

Floor-to-ceiling windows with natural light

An expansive open-plan living and dining area with endless possibilities

A dedicated study nook within the living space

The undercover balcony boasts a dual door design, inviting

2 2 2

**Price** : \$ 505,000 **Land Size** : 74.9 sqm