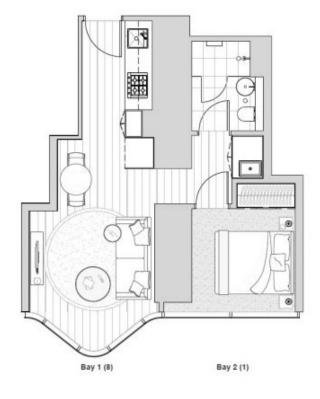

### **APARTMENT: 2205**

1 Bedroom & 1 Bathroom Apartment Type A1\* AREA: 40.9 m²

## INDIVIDUAL APARTMENT PLAN

Plans are indicative and may be varied in accordance with Contract of Sale Furnishae depicated is not included. Refer to the Contract of Sale for included finance & filtracy. Amou are coloculated using the Property Cou