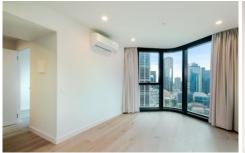

Situated in the absolute heart of the CBD, this apartment features;

- ? Stylish and sleek kitchen with Miele Appliances
- ? Spacious living dining area
- ? One bedroom with built in robes
- ? Modern bathroom with high-end finishes
- ? European laundry
- ? Heating and cooling (living area)
- ? Timber floors
- ? Security intercom access
- ? Concierge service (specified hours)