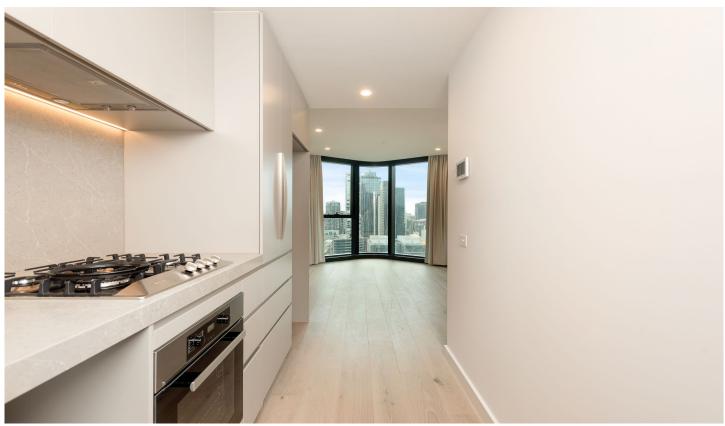

Situated in the absolute heart of the CBD, this apartment features;

- ? Stylish and sleek kitchen with Miele Appliances
- ? Spacious living dining area
- ? One bedroom with built in robes
- ? Modern bathroom with high-end finishes
- ? European laundry
- ? Heating and cooling (living area)
- ? Timber floors
- ? Security intercom access
- ? Concierge service (specified hours)