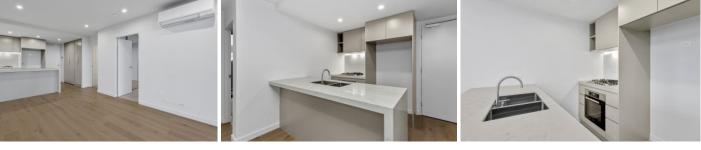

Situated in the absolute heart of the CBD, this apartment features;

? Stylish and sleek kitchen with Miele Appliances, fridge & microwave incl

- ? Spacious living dining area
- ? Three bedrooms with built in robes
- ? Two bathrooms with high-end finishes
- ? European laundry, washer & dryer incl
- ? Heating and cooling (living area & bedrooms)
- ? Timber floors
- ? Security intercom access