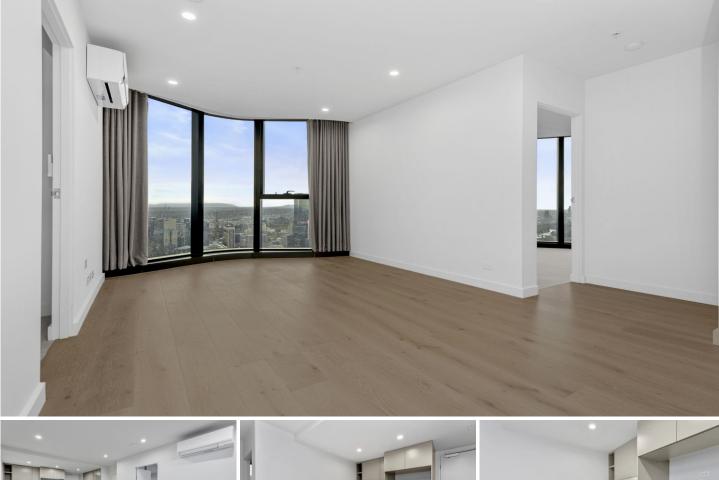

## 4905/28 Timothy Lane Melbourne VIC

The unique interior and finish of this residential apartment with its clean lines, flowing spaces and sophisticated palette, has been inspired by the architecture of Elenberg Fraser. 380 Melbourne elevates style, amenity and convenience to luxurious new heights.

Situated in the absolute heart of the CBD, this apartment features;

? Stylish and sleek kitchen with Miele Appliances, fridge & microwave incl

- ? Spacious living dining area
- ? Three bedrooms with built in robes
- ? Two bathrooms with high-end finishes
- ? European laundry, washer & dryer incl
- ? Heating and cooling (living area & bedrooms)
- ? Timber floors
- ? Security intercom access