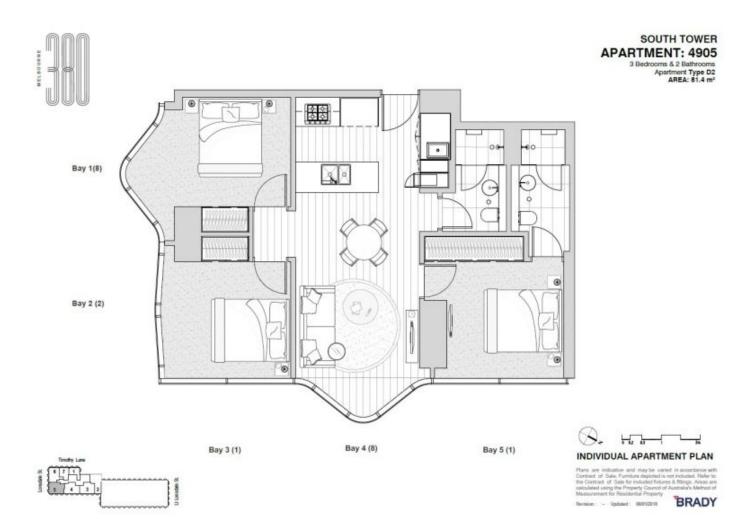

Situated in the absolute heart of the CBD, this apartment features;

? Stylish and sleek kitchen with Miele Appliances, fridge & microwave incl

- ? Spacious living dining area
- ? Three bedrooms with built in robes
- ? Two bathrooms with high-end finishes
- ? European laundry, washer & dryer incl
- ? Heating and cooling (living area & bedrooms)
- ? Timber floors
- ? Security intercom access