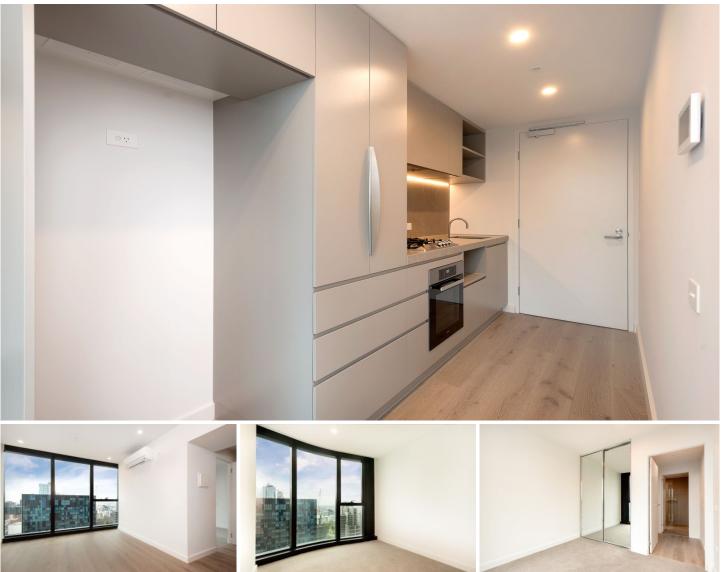

## 2801/371 Little Lonsdale Street Melbourne VIC

The unique interior and finish of this residential apartment with its clean lines, flowing spaces and sophisticated palette, has been inspired by the architecture of Elenberg Fraser. 380 Melbourne elevates style, amenity and convenience to luxurious new heights.

Situated in the absolute heart of the CBD, this apartment features;

- ? Stylish and sleek kitchen with Miele Appliances
- ? Spacious living dining area
- ? One bedroom with built in robes
- ? Modern bathroom with high-end finishes
- ? European laundry
- ? Heating and cooling (living area)
- ? Timber floors
- ? Security intercom access
- ? Concierge service (specified hours)
- ? Gymnasium, steam room & sauna