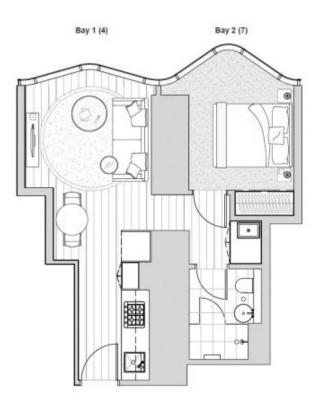

## APARTMENT: 2801

1 Bedroom & 1 Bathroom Apartment Type A1 AREA: 41.4 m<sup>2</sup>

Plans are indicative and may be varied in accordance with Contract of Sale. Furniture depicated is not included. Refer to the Contract of Sale for included finanes & fittings. Assess are satisfated using the Property Council of Australia's Method of Measurement for Resubmith Preparity Reviews : & Update: Satisticity Reviews : & Update: Satisticity