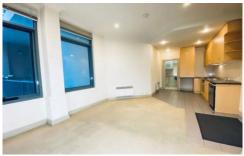

## Property features:

- Multi-purpose bedroom/living room plus dining complete with carpet through out
- Modern kitchen with stainless steel appliances with dishwasher and gas cooktop
- Bedroom/Lounge with built in robes
- Panel heating in living room/ Bedroom and Kitchen