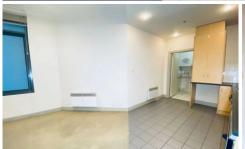

## Property features:

- Multi-purpose bedroom/living room plus dining complete with carpet through out
- Modern kitchen with stainless steel appliances with dishwasher and gas cooktop
- Bedroom/Lounge with built in robes
- Panel heating in living room/ Bedroom and Kitchen