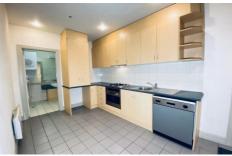

## Property features:

- Multi-purpose bedroom/living room plus dining complete with carpet through out
- Modern kitchen with stainless steel appliances with dishwasher and gas cooktop
- Bedroom/Lounge with built in robes
- Panel heating in living room/ Bedroom and Kitchen