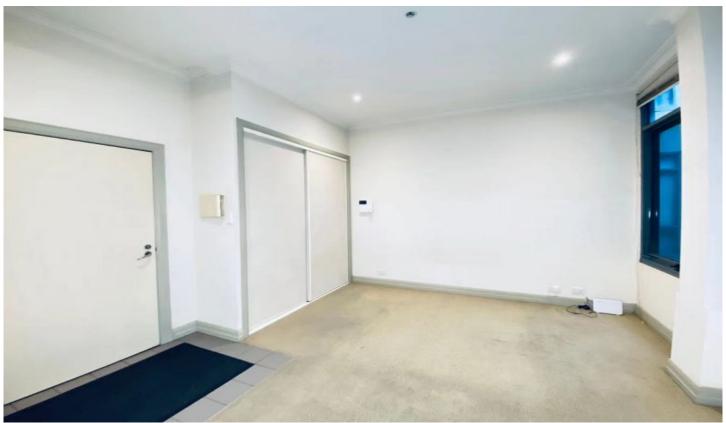

## Property features:

- Multi-purpose bedroom/living room plus dining complete with carpet through out
- Modern kitchen with stainless steel appliances with dishwasher and gas cooktop
- Bedroom/Lounge with built in robes
- Panel heating in living room/ Bedroom and Kitchen