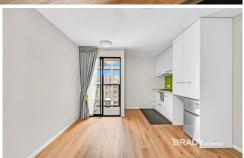

## Features include:

- Multi-purpose bedroom/living room plus a Study area with timber floor though out
- Electric cooktop
- Floorboards throughout the apartment
- Private Balcony
- Reverse cycle air-conditioning/heating