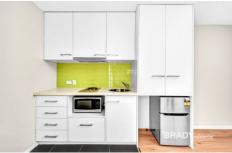

## Features include:

- Multi-purpose bedroom/living room plus a Study area with timber floor though out
- Electric cooktop
- Floorboards throughout the apartment
- Private Balcony
- Reverse cycle air-conditioning/heating