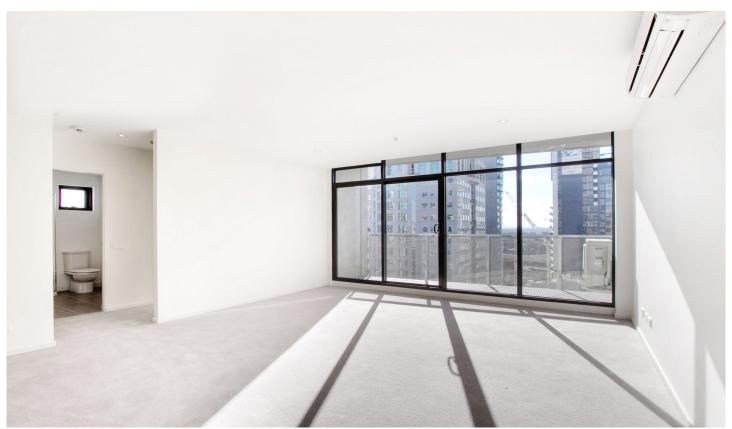

- Two-bedroom apartment with central bathroom
- Spacious open plan living and dining area with great natural lights
- Modern central kitchen with pull out pantry, stone bench top
- Leading off the living area is a good size balcony, ideal for an outdoor set up
- The generous sized bedrooms both come complete with mirrored built-in robes
  - Indoor pool and gymnasium facilities
  - Gas and Hot water included in the rent!