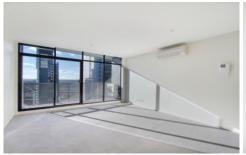

- Two-bedroom apartment with central bathroom
- Spacious open plan living and dining area with great natural lights
- Modern central kitchen with pull out pantry, stone bench top
- Leading off the living area is a good size balcony, ideal for an outdoor set up
- The generous sized bedrooms both come complete with mirrored built-in robes
  - Indoor pool and gymnasium facilities
  - Gas and Hot water included in the rent!