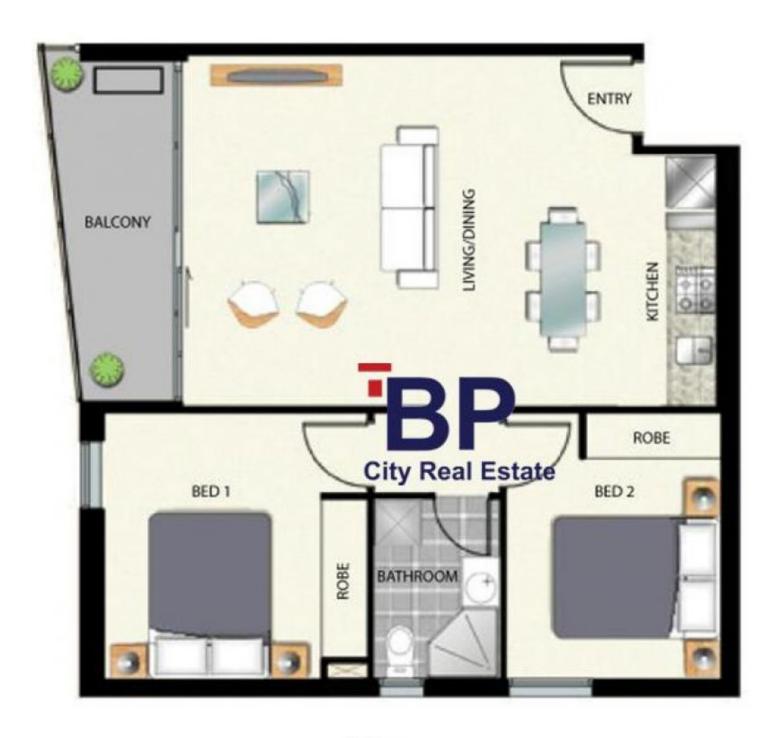

- Two-bedroom apartment with central bathroom
- Spacious open plan living and dining area with great natural lights
- Modern central kitchen with pull out pantry, stone bench top
- Leading off the living area is a good size balcony, ideal for an outdoor set up
- The generous sized bedrooms both come complete with mirrored built-in robes
  - Indoor pool and gymnasium facilities
  - Gas and Hot water included in the rent!