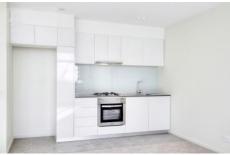

- Two-bedroom apartment with central bathroom
- Spacious open plan living and dining area with great natural lights
- Modern central kitchen with pull out pantry, stone bench top
- Leading off the living area is a good size balcony, ideal for an outdoor set up
- The generous sized bedrooms both come complete with mirrored built-in robes
  - Indoor pool and gymnasium facilities
  - Gas and Hot water included in the rent!