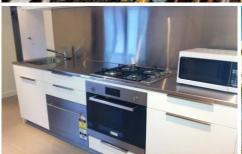

## Apartment features:

- ? Kitchen with cooking appliances and pantry
- ? Open plan living and dining area.
- ? White good included
- ? Split system heating/cooling in living
- ? Bedrooms with built in robes.
- ? Fully furnished
- ? Washing machine & Dryer included.
- ? Floorboards in both bedrooms
- ? Security intercom