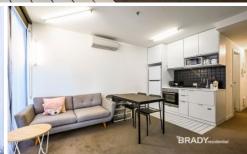

This property offers:
Open plan living space
2 spacious bedrooms with built-in robes
Functional bathroom with laundry amenities
European kitchen with gas cooktop and stainless steel appliances
Floor-to-ceiling windows in living area and main bedroom

Floor-to-ceiling windows in living area and main bedroom Split system for heating and cooling Security access and intercom system