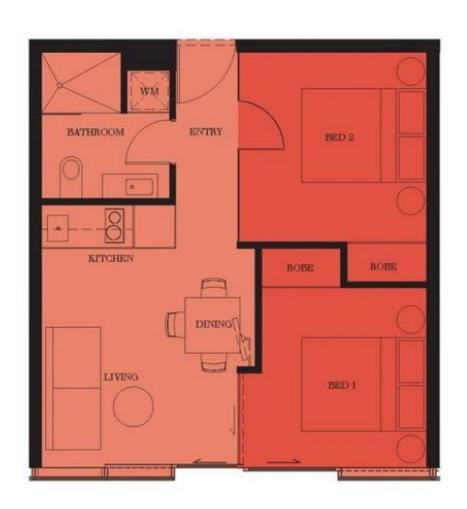

## Under Offer

Situated on the 11th floor of A'Beckett Tower, this sleek two-bedroom, one-bathroom apartment offers a stylish urban lifestyle. Boasting proximity to cafes, restaurants, RMIT & Melbourne Universities, QV, and Melbourne Central, it caters to every desire.

This property offers:
Open plan living space
2 spacious bedrooms with built-in robes
Functional bathroom with laundry amenities
European kitchen with gas cooktop and stainless steel appliances
Floor-to-ceiling windows in living area and main bedroom

Floor-to-ceiling windows in living area and main bedroom Split system for heating and cooling Security access and intercom system