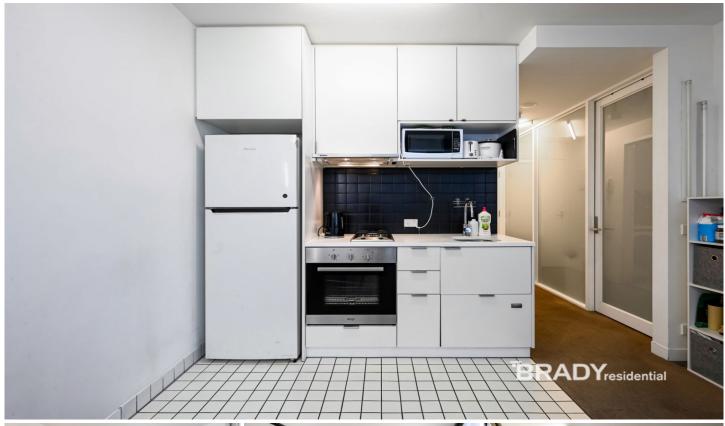

This property offers:
Open plan living space
2 spacious bedrooms with built-in robes
Functional bathroom with laundry amenities
European kitchen with gas cooktop and stainless steel appliances
Floor-to-ceiling windows in living area and main bedroom