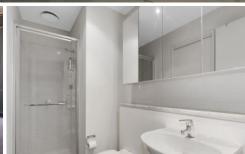

## Comprises:

- Kitchen with stainless steel appliances, gas cooking and dishwasher
- Open plan living and dining
- Access to private balcony
- Floor to ceiling windows
- Moderate size master bedroom with built in robes
- Reverse cycle heating / Cooling
- European laundry
- Additional features include, lift, security intercom, full use of the communal pool, spa & gym.