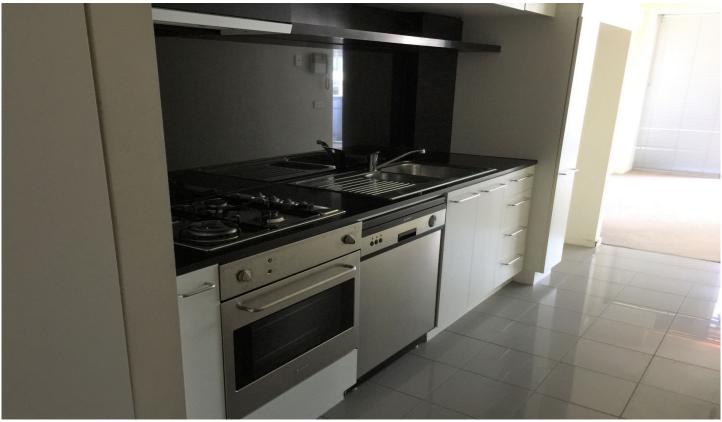

## Comprises:

- Kitchen with stainless steel appliances, gas cooking and dishwasher
- Open plan living and dining
- Access to private balcony
- Floor to ceiling windows
- Moderate size master bedroom with built in robes
- Reverse cycle heating / Cooling
- European laundry
- Additional features include, lift, security intercom, full use of the communal pool, spa & gym.