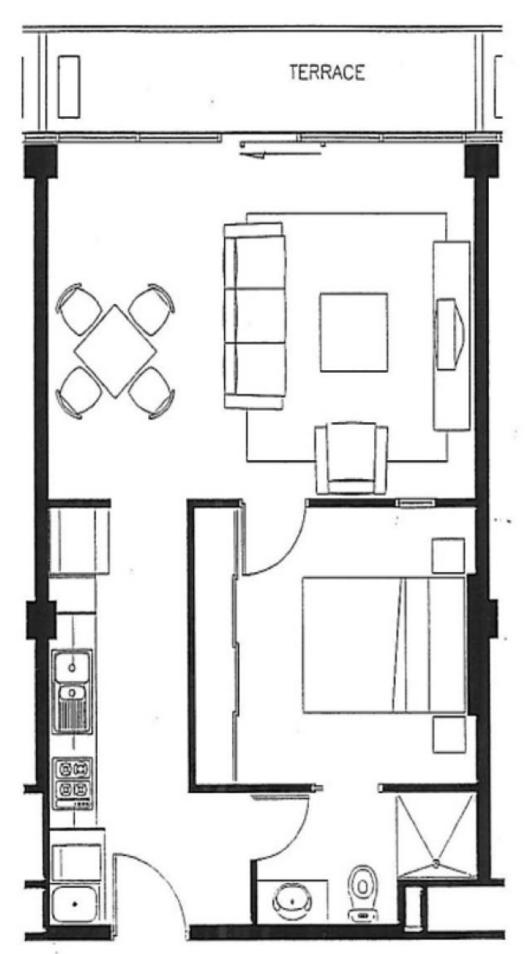

## 603/25-33 Wills Street Melbourne VIC

This spacious one-bedroom apartment located in the Wills Street precinct will impress upon inspection.

## Comprises:

- Kitchen with stainless steel appliances, gas cooking and dishwasher
- Open plan living and dining
- Access to private balcony
- Floor to ceiling windows
- Moderate size master bedroom with built in robes
- Reverse cycle heating / Cooling
- European laundry
- Additional features include, lift, security intercom, full use of the communal pool, spa & gym.