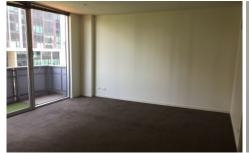

## Comprises:

- Kitchen with stainless steel appliances, gas cooking and dishwasher
- Open plan living and dining
- Access to private balcony
- Floor to ceiling windows
- Moderate size master bedroom with built in robes
- Reverse cycle heating / Cooling
- European laundry
- Additional features include, lift, security intercom, full use of the communal pool, spa & gym.