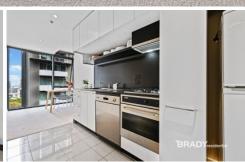

Features:

Open plan lounge and dining
Abundant natural light
DUCTED heating and cooling for both living and bedroom
Floor-to-ceiling full-length windows
Modern kitchen with granite benchtops, gas cooktop and