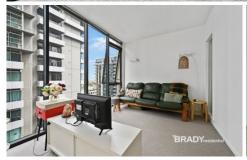

Features:

Open plan lounge and dining
Abundant natural light
DUCTED heating and cooling for both living and bedroom
Floor-to-ceiling full-length windows
Modern kitchen with granite benchtops, gas cooktop and