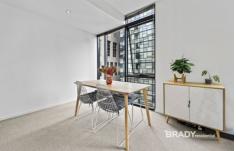

Features:

Open plan lounge and dining
Abundant natural light
DUCTED heating and cooling for both living and bedroom
Floor-to-ceiling full-length windows
Modern kitchen with granite benchtops, gas cooktop and