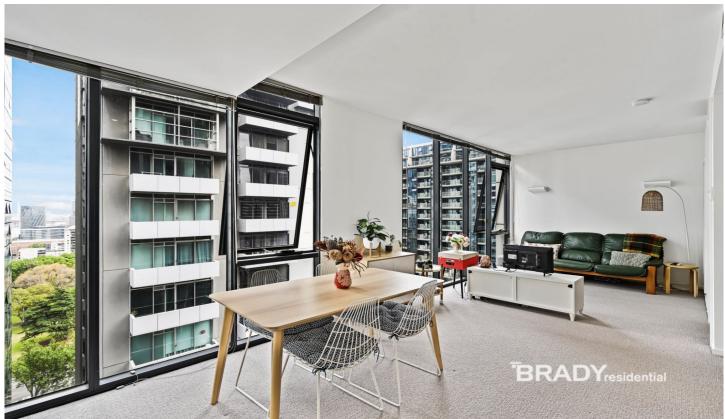

## 2004/28 Wills Street Melbourne VIC

Nestled in an unbeatable location with Flagstaff Gardens as your backyard and Melbourne Central, Queen Victoria Market, and RMIT University just moments away, this residence offers an ideal inner-city lifestyle.

Features:

Open plan lounge and dining
Abundant natural light
DUCTED heating and cooling for both living and bedroom
Floor-to-ceiling full-length windows
Modern kitchen with granite benchtops, gas cooktop and

Dishwasher

Spacious bedroom with substantial built-in robe

Facilities:

Indoor heated pool, spa, and gym

1 🚐 1 🖺

**Price**: \$337,000

**View**: https://www.bradyresidential.com.au/sale/vic/inne r-city/melbourne/residential/apartment/7816063