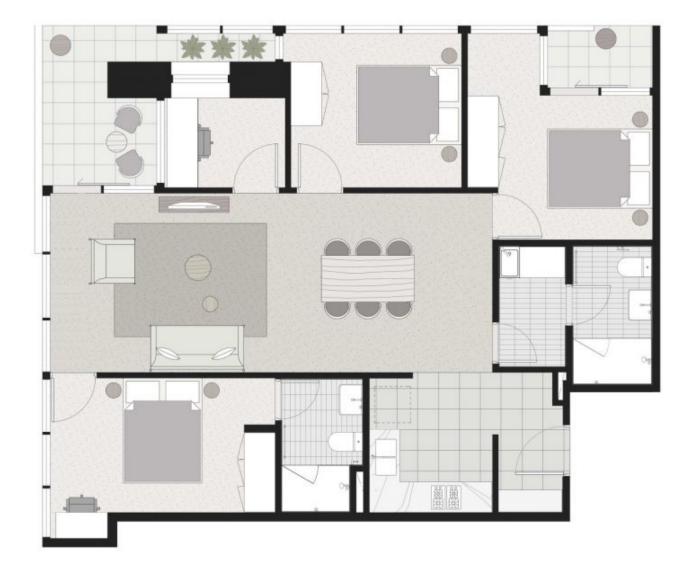

## 3403/500 Elizabeth Street Melbourne VIC

Under Offer

Features:

Spacious living and master bedrooms offering stunning city and water vistas.

Abundant natural light floods the entire apartment, enhancing the living experience.

## 3 🎮 2 🖕 1 🛱

**Price :** \$ 1,050,000

View : https://www.bradyresidential.com.au/sale/vic/inne r-city/melbourne/residential/apartment/7816357

Helen Guo 03 9603 1400