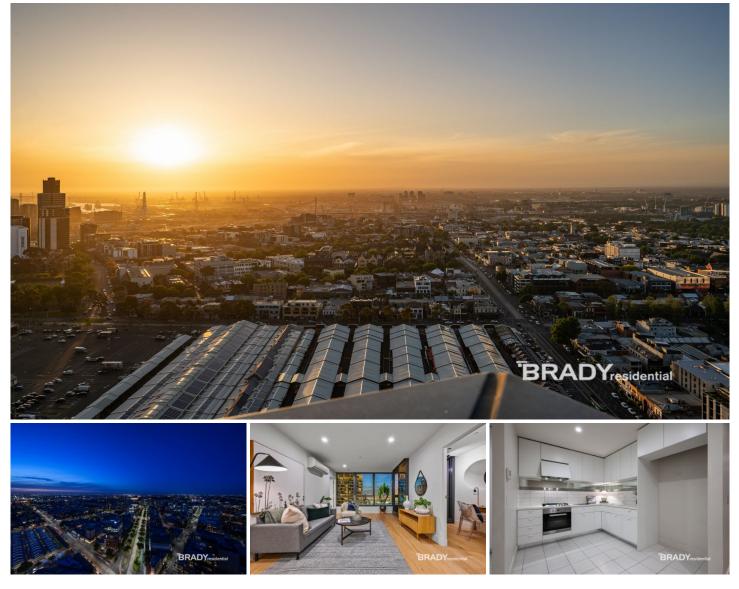

## 3403/500 Elizabeth Street Melbourne VIC

Under Offer

Features:

Spacious living and master bedrooms offering stunning city and water vistas.

Abundant natural light floods the entire apartment, enhancing the living experience.

A large and well-appointed kitchen with a stone benchtop, high-end Miele appliances, and generous storage.

Both fully tiled bathrooms, exuding modern sophistication from floor to ceiling.

Gas cooking stove top.

Double-glazed windows, maximizing energy efficiency and noise reduction.

An undercover and secured car park on a separate title.