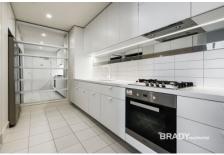

## Apartment features;

- -Stunning views from the 61st floor
- -Miele S/S appliances
- -Caesar stone bench tops
- -Split system heating/cooling
- -Double glazed windows
- -High speed internet (NBN)
- -Balcony
- -Natural tones
- -Sparkling bathrooms with quality finishes and fittings
- -European laundry
- -Great views