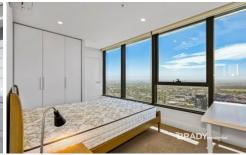

## 5410/500 Elizabeth Street Melbourne VIC

A lifestyle unrivalled in sophistication, convenience, luxury and choice and ideally situated in a coveted corner position in Melbourne's CBD, this three bedroom apartment offers an amazing balance of lifestyle and leisure.

## Apartment features;

- -Stunning views from the 61st floor
- -Miele S/S appliances
- -Caesar stone bench tops
- -Split system heating/cooling
- -Double glazed windows
- -High speed internet (NBN)
- -Balcony
- -Natural tones
- -Sparkling bathrooms with quality finishes and fittings
- -European laundry
- -Great views