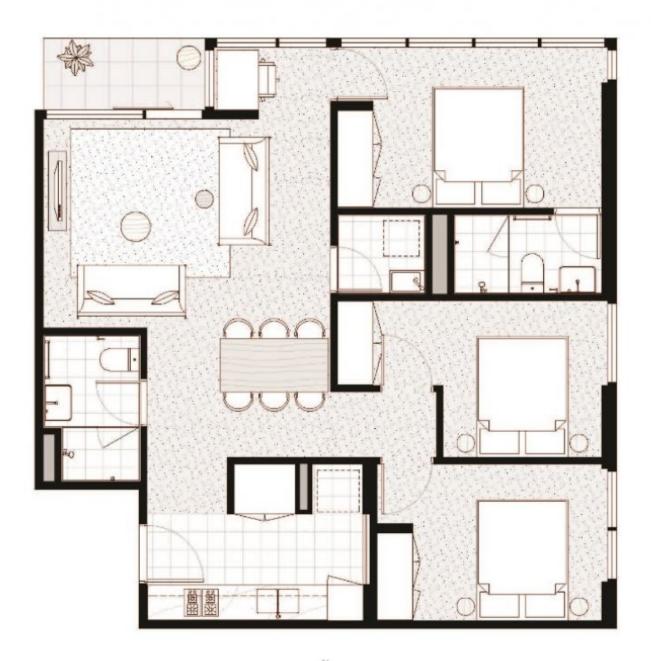

## 5410/500 Elizabeth Street Melbourne VIC

A lifestyle unrivalled in sophistication, convenience, luxury and choice and ideally situated in a coveted corner position in Melbourne's CBD, this three bedroom apartment offers an amazing balance of lifestyle and leisure.

## Apartment features;

- -Stunning views from the 61st floor
- -Miele S/S appliances
- -Caesar stone bench tops
- -Split system heating/cooling
- -Double glazed windows
- -High speed internet (NBN)
- -Balcony
- -Natural tones
- -Sparkling bathrooms with quality finishes and fittings
- -European laundry
- -Great views