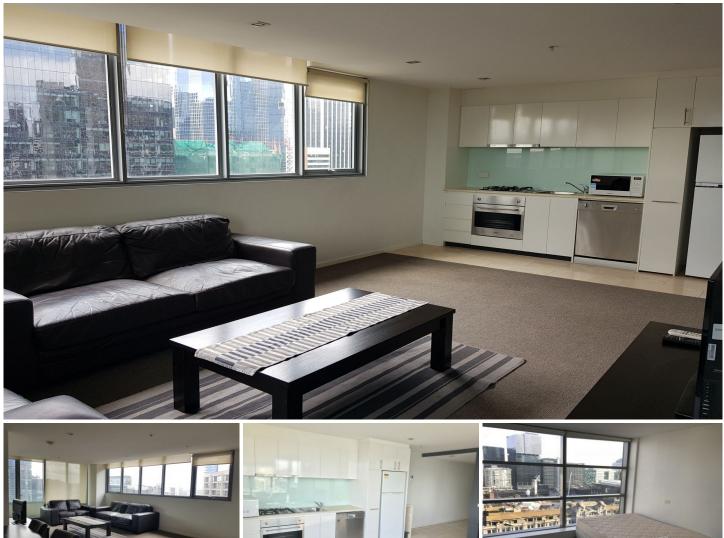

## 2205/8 Downie Street Melbourne VIC

This lovely, two-bedroom apartment in the Eifel building offers comfortable living and comes fully furnished.

## Apartment features:

- Kitchen with stone benchtop, oven, dishwasher, cooktop and pantry

- Open plan living with balcony access
- Split system heating/cooling in lounge room
- Main bedroom has ensuite
- Double glazed and tinted windows
- GAS included
- Bathroom with quality finishes and fittings