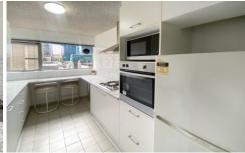

## Property features:

- Large living area with great light
- Marble flooring throughout whole apartment
- Modern kitchen with stainless steel appliances including fridge, oven and microwave
- Gas Cooptop
- One bedroom with built in robes.
- Hidden laundry including washer and dryer
- NBN ready
- Gas and Greater Western Water bill included
- Fully Furnished