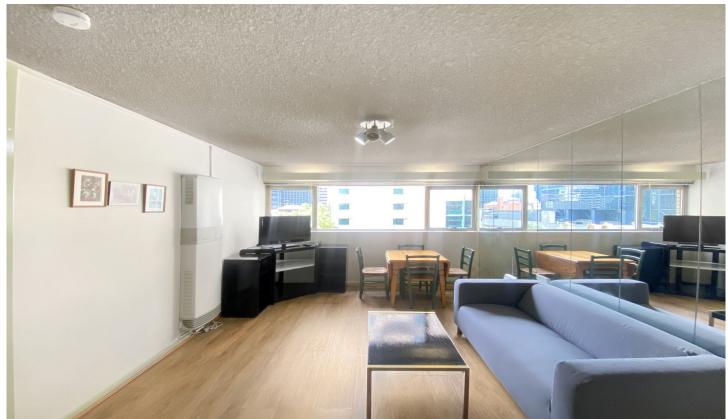

## Property features:

- Large living area with great light
- Marble flooring throughout whole apartment
- Modern kitchen with stainless steel appliances including fridge, oven and microwave
- Gas Cooptop
- One bedroom with built in robes.
- Hidden laundry including washer and dryer
- NBN ready
- Gas and Greater Western Water bill included
- Fully Furnished