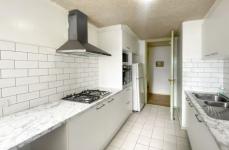

## Property features:

- Large living area with great light
- Marble flooring throughout whole apartment
- Modern kitchen with stainless steel appliances including fridge, oven and microwave
- Gas Cooptop
- One bedroom with built in robes.
- Hidden laundry including washer and dryer
- NBN ready
- Gas and Greater Western Water bill included
- Fully Furnished