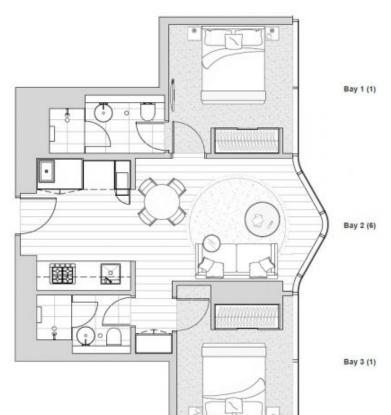

## **APARTMENT: 3903**

2 Bedroom & 2 Bathroom Apartment Type C3 AREA: 62.6 m²

## INDIVIDUAL APARTMENT PLAN

Plans are indicative and may be varied in accordance with Contract of Tole Familiare deplated in not included. Refer to the Cortisct of Table to included finders 6 fiftings. Assiss are soliculated using the Property Council of Australia's Method of Measurement for Relactorial Property
Sevision: A lighthed: 60002817 BRADY