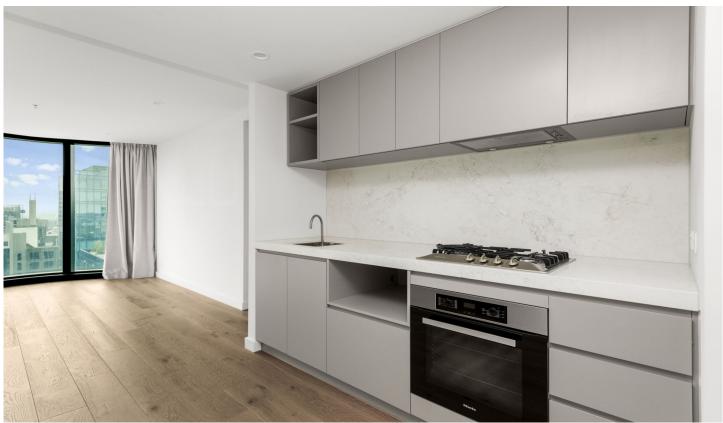

Situated in the absolute heart of the CBD, this apartment features;

- ? Stylish and sleek kitchen with Miele Appliances
- ? Spacious living dining area
- ? Two bedrooms with built in robes
- ? Two modern bathrooms with high-end finishes
- ? European laundry
- ? Heating and cooling (living area)
- ? Timber floors
- ? Security intercom access
- ? Concierge service (specified hours)