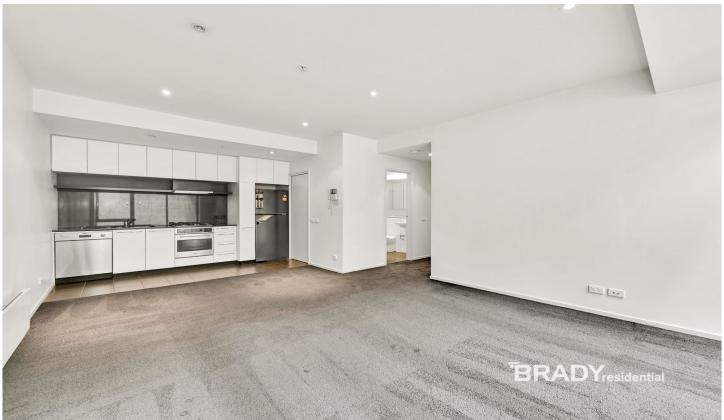

## 402/22-40 Wills Street Melbourne VIC

This spacious one-bedroom apartment located in the Wills Street precinct will impress upon inspection.

## Apartment features:

- ? Kitchen with cooking appliances and pantry. Please note
- the fridge photographed is not included.
- ? Open plan living and dining area.
- ? Separate Laundry.
- ? Bedroom with built in robes.
- ? Carpets in both hallway, bedroom & living room.
- ? Security swipe card entry and video intercom.
- ? NBN Ready.