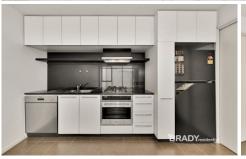

## Apartment features:

- ? Kitchen with cooking appliances and pantry. Please note
- the fridge photographed is not included.
- ? Open plan living and dining area.
- ? Separate Laundry.
- ? Bedroom with built in robes.
- ? Carpets in both hallway, bedroom & living room.
- ? Security swipe card entry and video intercom.
- ? NBN Ready.