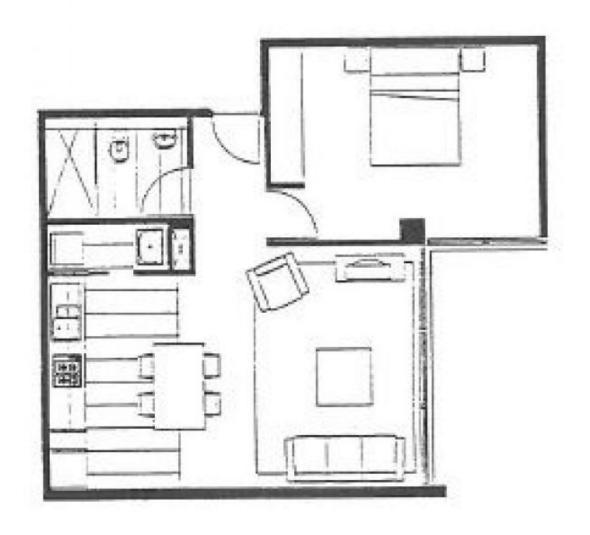

## 402/22-40 Wills Street Melbourne VIC

This spacious one-bedroom apartment located in the Wills Street precinct will impress upon inspection.

## Apartment features:

- ? Kitchen with cooking appliances and pantry. Please note
- the fridge photographed is not included.
- ? Open plan living and dining area.
- ? Separate Laundry.
- ? Bedroom with built in robes.
- ? Carpets in both hallway, bedroom & living room.
- ? Security swipe card entry and video intercom.
- ? NBN Ready.