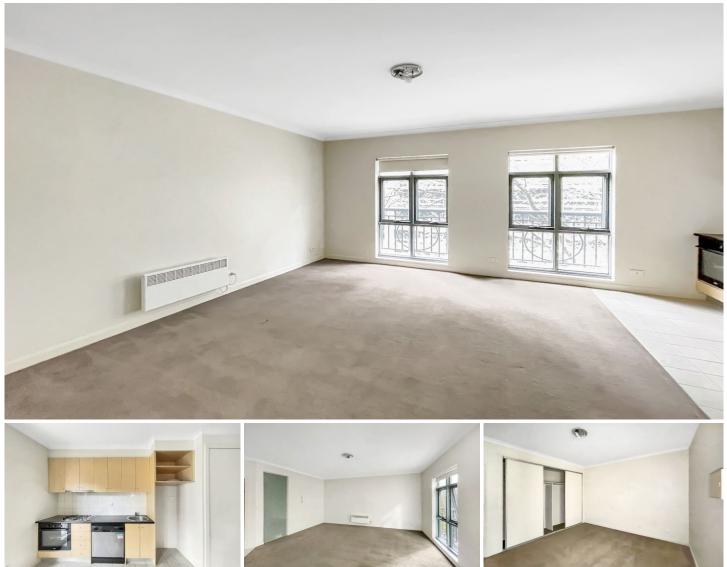

## 402/547 Flinders Lane Melbourne VIC

This pleasant, one-bedroom apartment at Morgan Place building provides comfort living.

## Apartment features;

- Kitchen with stone benchtop, cooking appliances and pantry

- Open plan living
- Wall heater in lounge room
- GAS included
- Bathroom with quality finishes and fittings
- Dishwasher