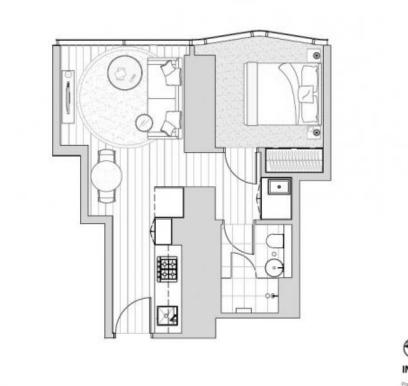

## APARTMENT: 3801 <sup>1</sup> Bedroom & 1 Bathroom Apartment Type A1.1 AREA: 39.3 m<sup>2</sup>

Bay 2 (3)

Bay 1 (1)

 Pass are indicative and may be varied in accordance with Contract of Sale. Fundmer depicated is not included. Refer to the Contract of Sale for included forbands & Stittays, Areas are calculated using the Property Council of Australia's Method of Massumement of Revisiontial Review Revision: A Update: UMM2817 BRADY