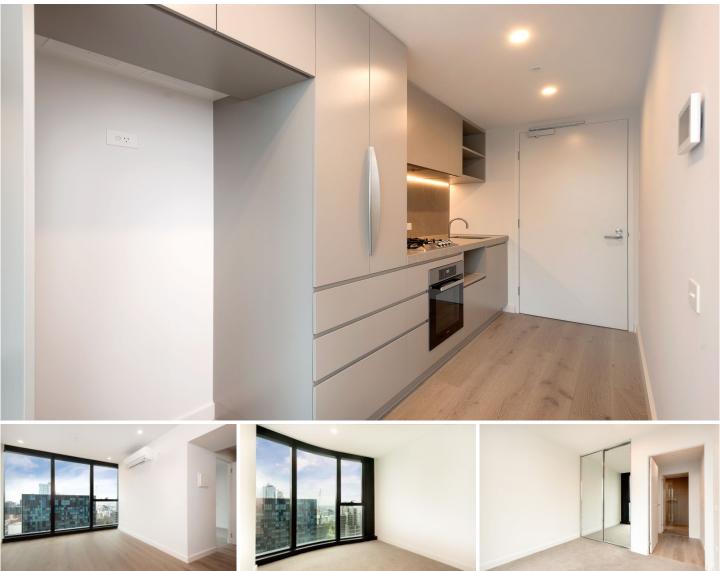

Situated in the absolute heart of the CBD, this apartment features;

- ? Stylish and sleek kitchen with Miele Appliances
- ? Spacious living dining area
- ? One bedroom with built in robes
- ? Modern bathroom with high-end finishes
- ? European laundry
- ? Heating and cooling (living area)
- ? Timber floors
- ? Security intercom access
- ? Concierge service (specified hours)
- ? Gymnasium, steam room & sauna