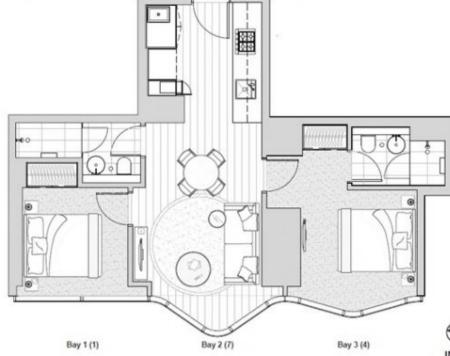

#### **APARTMENT: 1006**

2 Bedroom & 2 Bathroom Apartment Type C1 AREA: 60.6 m²

## INDIVIDUAL APARTMENT PLAN

Revision: A Updated: \$3832017 BRADY