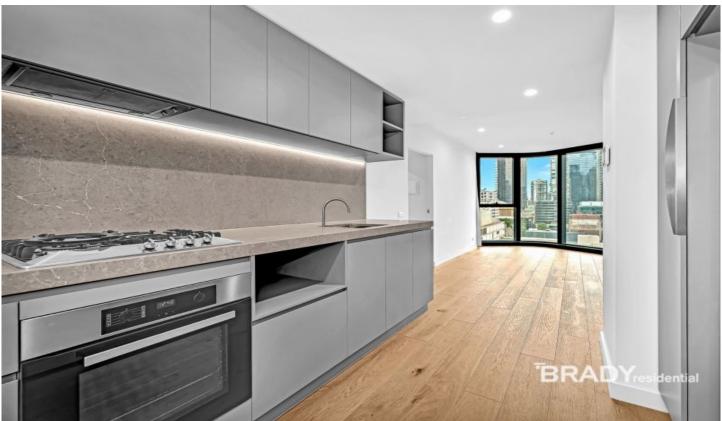

Situated in the absolute heart of the CBD, this apartment features;

- ? Stylish and sleek kitchen with Miele Appliances
- ? Spacious living dining area
- ? Two bedrooms with built in robes
- ? Two modern bathrooms with high-end finishes
- ? European laundry
- ? Heating and cooling (living area)
- ? Timber floors
- ? Security intercom access
- ? Concierge service (specified hours)