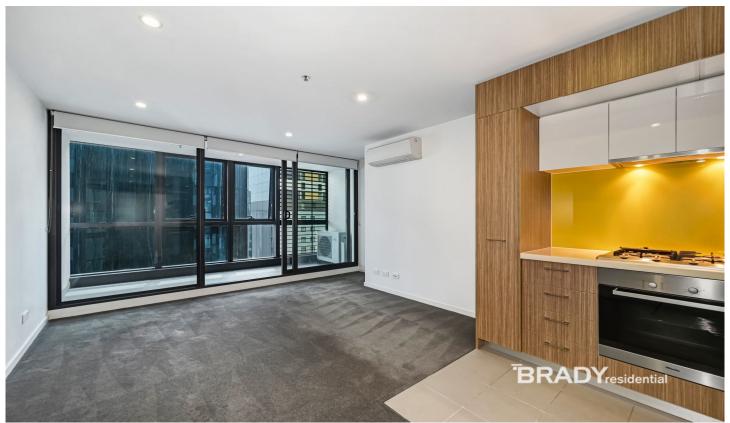

#### 1307/5 Sutherland Street Melbourne VIC

This gorgeous, unfurnished, one bedroom apartment at Melbourne Sky building is definitely your preferred choice of living.

## Apartment features;

- Kitchen with stone benchtop, Miele cooking appliances and pantry
- Open plan living and dining area with balcony access
- Split system heating/cooling in living room
- Double glazed and tinted windows
- GAS included in rent
- Bathroom with quality finishes and fittings