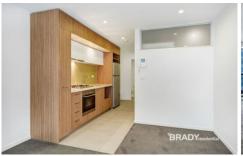

## Apartment features;

- Kitchen with stone benchtop, Miele cooking appliances and pantry
- Open plan living and dining area with balcony access
- Split system heating/cooling in living room
- Double glazed and tinted windows
- GAS included in rent
- Bathroom with quality finishes and fittings