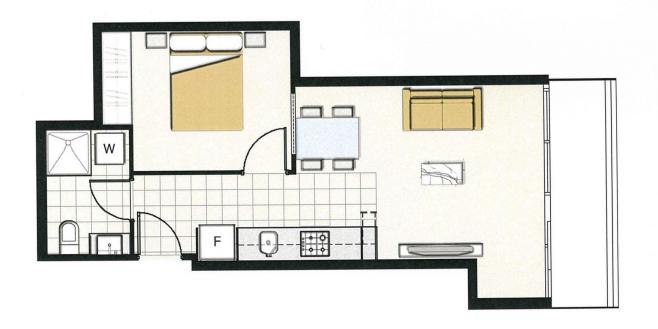

#### 1307/5 Sutherland Street Melbourne VIC

This gorgeous, unfurnished, one bedroom apartment at Melbourne Sky building is definitely your preferred choice of living.

## Apartment features;

- Kitchen with stone benchtop, Miele cooking appliances and pantry
- Open plan living and dining area with balcony access
- Split system heating/cooling in living room
- Double glazed and tinted windows
- GAS included in rent
- Bathroom with quality finishes and fittings

### Resident amenities;

- Secure entry and onsite building manager
- Full access to gym, pool, spa and sauna
- Bicycle storage