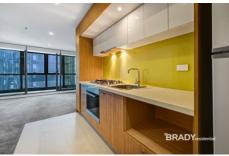

## Apartment features;

- Kitchen with stone benchtop, Miele cooking appliances and pantry
- Open plan living and dining area with balcony access
- Split system heating/cooling in living room
- Double glazed and tinted windows
- GAS included in rent
- Bathroom with quality finishes and fittings