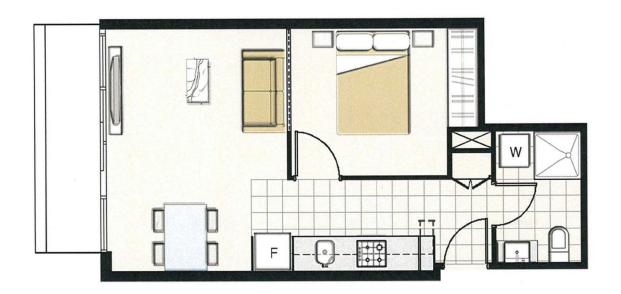

## 1102/5 Sutherland Street Melbourne VIC

Enjoy living on the 11th floor of Melbourne Sky in this well located apartment complex, with restaurants, public transport, supermarkets, universities and shopping nearby.

## Apartment features:

- Kitchen with stone benchtop and Miele cooking appliances and pantry
- Open plan living and dining area with balcony access
- Central bathroom with washing machine taps
- Split system heating/cooling in living area and 2nd bedroom
- Bedroom with built in robes
- Double glazed and tinted windows
- Gas included in rent (Gas cooking and Hot water)
- Video security intercom
- NBN Ready