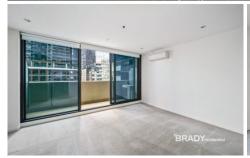

## Apartment features:

- Kitchen with stone benchtop and Miele cooking appliances and pantry
- Open plan living and dining area with balcony access
- Central bathroom with washing machine taps
- Split system heating/cooling in living area and 2nd bedroom
- Bedroom with built in robes
- Double glazed and tinted windows
- Gas included in rent (Gas cooking and Hot water)
- Video security intercom
- NBN Ready