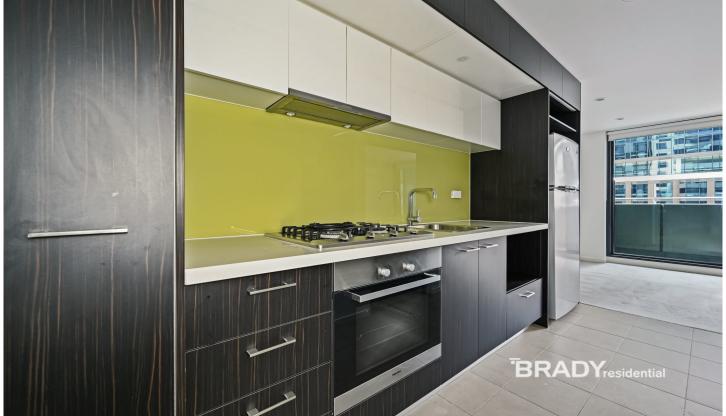

## Apartment features:

- Kitchen with stone benchtop and Miele cooking appliances and pantry
- Open plan living and dining area with balcony access
- Central bathroom with washing machine taps
- Split system heating/cooling in living area and 2nd bedroom
- Bedroom with built in robes
- Double glazed and tinted windows
- Gas included in rent (Gas cooking and Hot water)
- Video security intercom
- NBN Ready