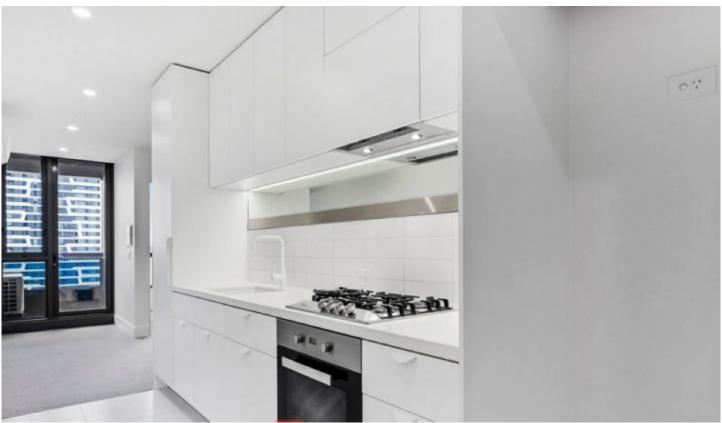

## Apartment features;

- -Queen sized bedroom with built-in robes
- -Open plan living and dining
- -Miele cook top and oven
- -Caesar stone bench tops and plenty of storage throughout the kitchen
- -Split system heating/cooling in main living area
- -Double glazed windows throughout apartment
- -Balcony to enjoy the amazing city views
- -Euro laundry including Bosch washer/dryer combo
- -NBN ready
- -Please note this building has an embedded network for electricity