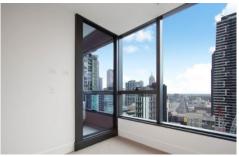

## Apartment features;

- -Queen sized bedroom with built-in robes
- -Open plan living and dining
- -Miele cook top and oven
- -Caesar stone bench tops and plenty of storage throughout the kitchen
- -Split system heating/cooling in main living area
- -Double glazed windows throughout apartment
- -Balcony to enjoy the amazing city views
- -Euro laundry including Bosch washer/dryer combo
- -NBN ready
- -Please note this building has an embedded network for electricity