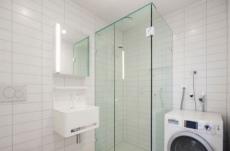

## Apartment features;

- -Queen sized bedroom with built-in robes
- -Open plan living and dining
- -Miele cook top and oven
- -Caesar stone bench tops and plenty of storage throughout the kitchen
- -Split system heating/cooling in main living area
- -Double glazed windows throughout apartment
- -Balcony to enjoy the amazing city views
- -Euro laundry including Bosch washer/dryer combo
- -NBN ready
- -Please note this building has an embedded network for electricity