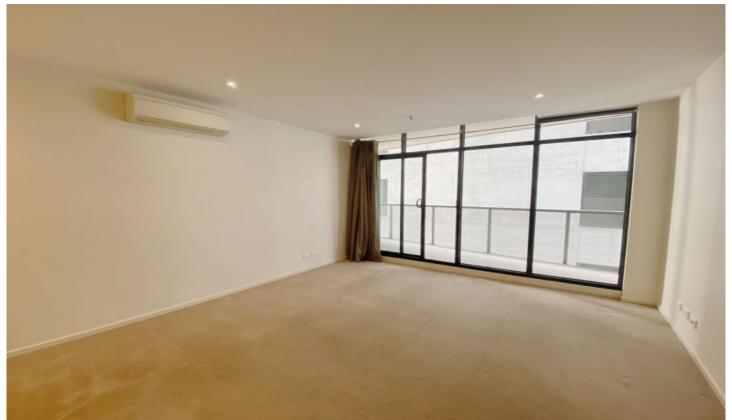

- One bedroom one bathroom apartment
- Spacious open plan living and dining area
- Modern central kitchen with pull out pantry, stone bench top
- Leading off the living area is a good size balcony ideal for an outdoor set up
- Generous sized bedroom comes complete with mirrored built-in robes
  - Indoor pool and gymnasium facilities