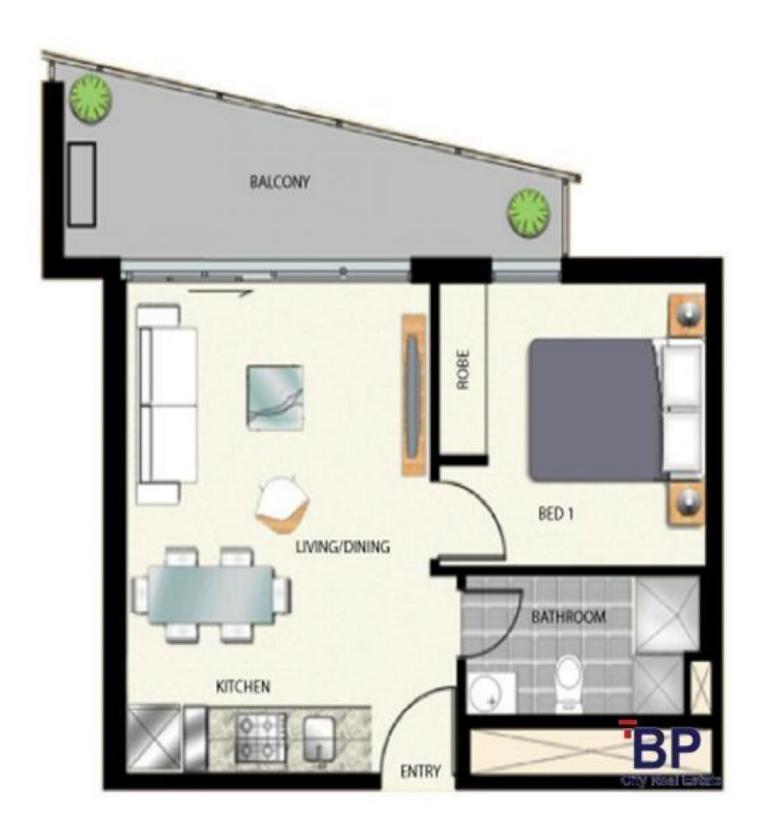

- One bedroom one bathroom apartment
- Spacious open plan living and dining area
- Modern central kitchen with pull out pantry, stone bench top
- Leading off the living area is a good size balcony ideal for an outdoor set up
- Generous sized bedroom comes complete with mirrored built-in robes
  - Indoor pool and gymnasium facilities