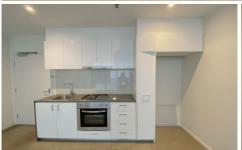

- One bedroom one bathroom apartment
- Spacious open plan living and dining area
- Modern central kitchen with pull out pantry, stone bench top
- Leading off the living area is a good size balcony ideal for an outdoor set up
- Generous sized bedroom comes complete with mirrored built-in robes
  - Indoor pool and gymnasium facilities