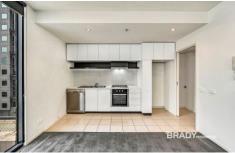

## Comprises:

- Kitchen with stainless steel appliances, gas cooking and dishwasher
- Open plan living and dining with near new carpets
- Central bathroom recently renovated.
- Floor to ceiling windows in living area
- Moderate size master bedroom with built in robe
- Separate laundry
- Additional features include, lift, security intercom, full use of the communal pool, spa & gym.