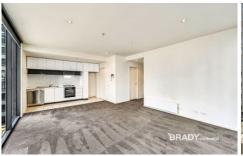

## Comprises:

- Kitchen with stainless steel appliances, gas cooking and dishwasher
- Open plan living and dining with near new carpets
- Central bathroom recently renovated.
- Floor to ceiling windows in living area
- Moderate size master bedroom with built in robe
- Separate laundry
- Additional features include, lift, security intercom, full use of the communal pool, spa & gym.