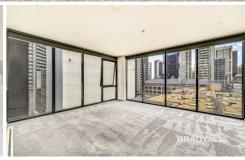

## Comprises:

- Kitchen with stainless steel appliances, gas cooking and dishwasher
- Open plan living and dining with near new carpets
- Central bathroom recently renovated.
- Floor to ceiling windows in living area
- Moderate size master bedroom with built in robe
- Separate laundry
- Additional features include, lift, security intercom, full use of the communal pool, spa & gym.