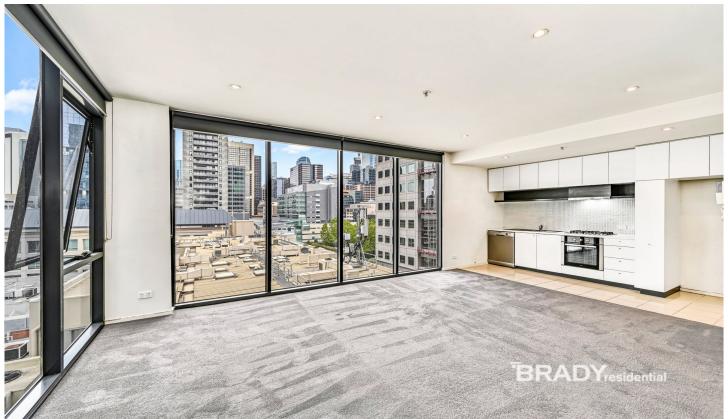

## 1002/22-40 Wills Street Melbourne VIC

This spacious, one-bedroom apartment located in the Wills Street precinct will impress upon inspection.

## Comprises:

- Kitchen with stainless steel appliances, gas cooking and dishwasher
- Open plan living and dining with near new carpets
- Central bathroom recently renovated.
- Floor to ceiling windows in living area
- Moderate size master bedroom with built in robe
- Separate laundry
- Additional features include, lift, security intercom, full use of the communal pool, spa & gym.

This amazing abode is close to public transport, Flagstaff Gardens, and local markets.

1 🚐 1 🚍

**View**: https://www.bradyresidential.com.au/lease/vic/inn er-city/melbourne/residential/apartment/7841705