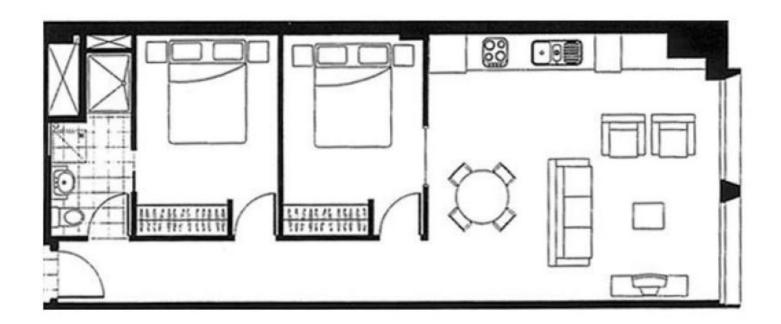

## 1305/270 King Street Melbourne VIC

This very lovely, spacious, 2-bedroom apartment will impress upon inspection.

## Comprises:

- 2 generous size bedrooms with built in robes.
- Kitchen with stainless steel appliances & gas cooking
- Open plan living and kitchen.
- Lounge room with carpets throughout.
- Central bathroom with euro laundry closet and washing machine.
- Sunlight moderate size living area.
- Venetian blinds.
- Air conditioning unit reverse cycle split system.
- Additional features include, lift, security intercom, full use of the communal pool, spa & gym.