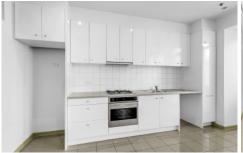

## Comprises:

- 2 generous size bedrooms with built in robes.
- Kitchen with stainless steel appliances & gas cooking
- Open plan living and kitchen.
- Lounge room with carpets throughout.
- Central bathroom with euro laundry closet and washing machine.
- Sunlight moderate size living area.
- Venetian blinds.
- Air conditioning unit reverse cycle split system.
- Additional features include, lift, security intercom, full use of the communal pool, spa & gym.