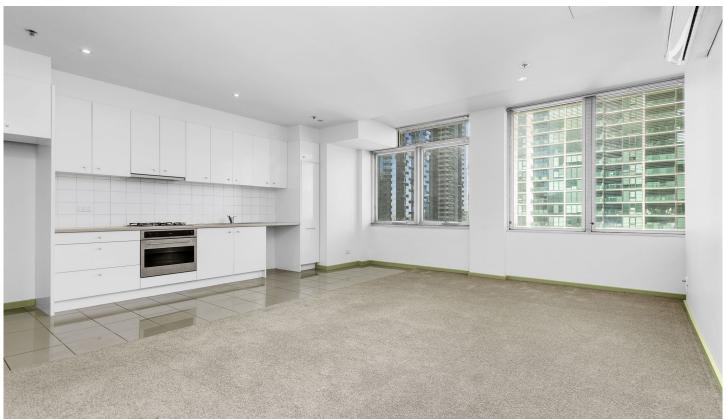

## 1305/270 King Street Melbourne VIC

This very lovely, spacious, 2-bedroom apartment will impress upon inspection.

## Comprises:

- 2 generous size bedrooms with built in robes.
- Kitchen with stainless steel appliances & gas cooking
- Open plan living and kitchen.
- Lounge room with carpets throughout.
- Central bathroom with euro laundry closet and washing machine.
- Sunlight moderate size living area.
- Venetian blinds.
- Air conditioning unit reverse cycle split system.
- Additional features include, lift, security intercom, full use of the communal pool, spa & gym.