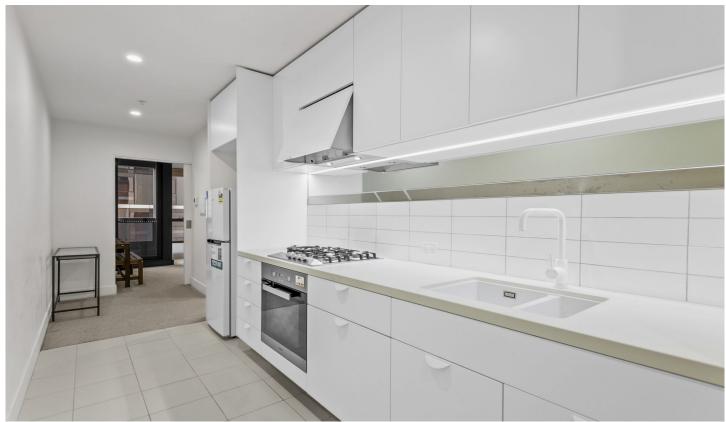

## Apartment features:

- Miele S/S appliances
- Caesar stone bench tops
- Split system heating/cooling
- Double glazed windows
- Balcony
- Natural tones
- Sparkling bathroom with quality finishes and fittings
- European laundry
- NBN ready
- Please note this building has an embedded network for electricity Win Energy