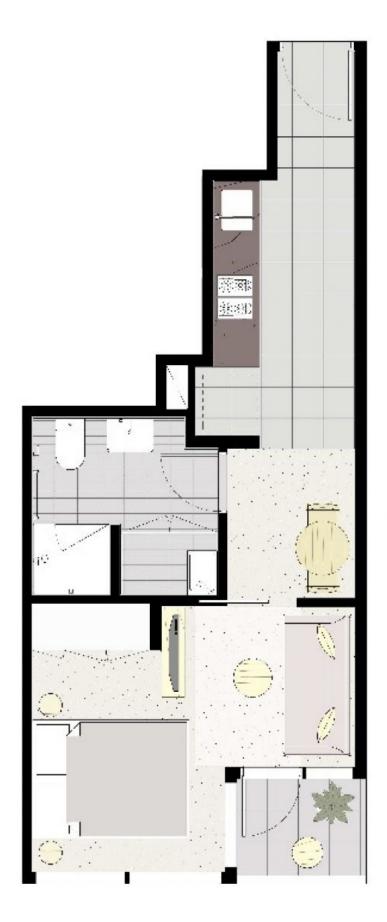

## Apartment features:

- Miele S/S appliances
- Caesar stone bench tops
- Split system heating/cooling
- Double glazed windows
- Balcony
- Natural tones
- Sparkling bathroom with quality finishes and fittings
- European laundry
- NBN ready
- Please note this building has an embedded network for electricity Win Energy