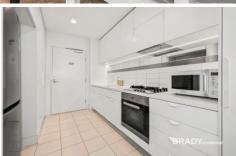

## Apartment features;

- -Amazing city views from the apartment
- -Miele S/S appliances
- -Caesar stone bench tops
- -Split system heating/cooling
- -Double glazed windows
- -NBN ready
- -Balcony
- -Natural tones
- -Sparkling bathrooms with quality finishes and fittings
- -European laundry.