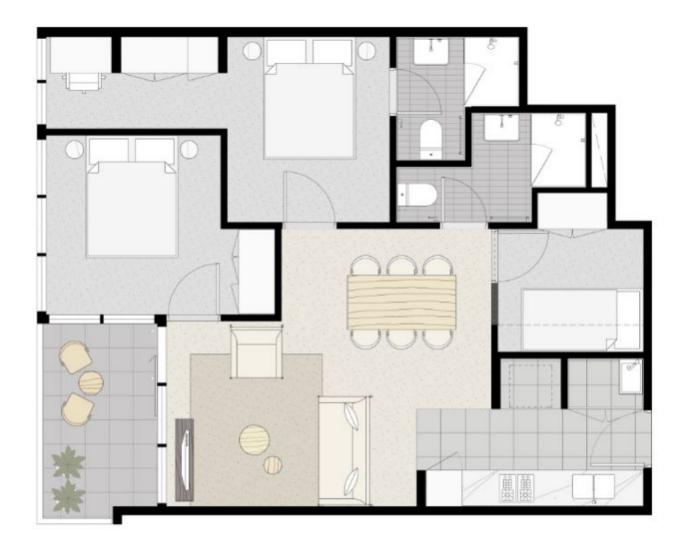

## 4205/500 Elizabeth Street Melbourne VIC

A lifestyle unrivalled in sophistication, luxury, convenience and ideally situated in a coveted corner position in Melbourne's CBD which offers an amazing balance of lifestyle and leisure.

## Apartment features;

- -Amazing city views from the apartment
- -Miele S/S appliances
- -Caesar stone bench tops
- -Split system heating/cooling
- -Double glazed windows
- -NBN ready
- -Balcony
- -Natural tones
- -Sparkling bathrooms with quality finishes and fittings
- -European laundry.

3 🔼 2 🖳

**View :** https://www.bradyresidential.com.au/lease/vic/inn er-city/melbourne/residential/apartment/7847543

Michael Carter 9603 1400

Jenny Xu 96031400

0.5