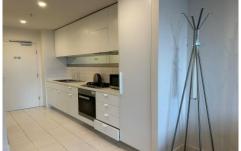

Apartment features;

- -Amazing city views from the apartment
- -Miele S/S appliances
- -Caesar stone bench tops
- -Split system heating/cooling
- -Double glazed windows
- -NBN ready
- -Balcony
- -Natural tones
- -Sparkling bathrooms with quality finishes and fittings
- -European laundry.