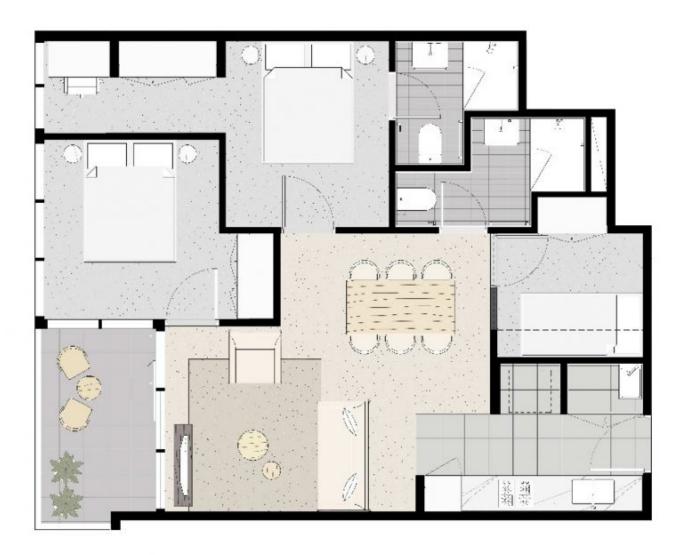

## 3405/500 Elizabeth Street Melbourne VIC

A lifestyle unrivalled in sophistication, luxury, convenience and ideally situated in a coveted corner position in Melbourne's CBD which offers an amazing balance of lifestyle and leisure.

Apartment features;

- -Amazing city views from the apartment
- -Miele S/S appliances
- -Caesar stone bench tops
- -Split system heating/cooling
- -Double glazed windows
- -NBN ready
- -Balcony
- -Natural tones
- -Sparkling bathrooms with quality finishes and fittings
- -European laundry.

3 🚐 2 🟪 1 🗬

**View :** https://www.bradyresidential.com.au/lease/vic/inn er-city/melbourne/residential/apartment/7849288

Michael Carter 9603 1400

Jenny Xu 96031400