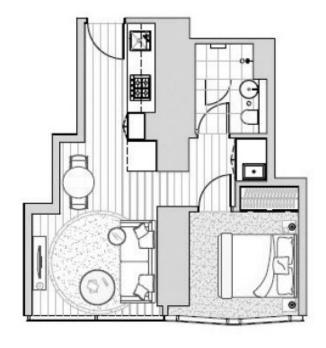

# **APARTMENT: 3905**

1 Bedroom & 1 Bethroom Apartment Type A1.1\* AREA: 39.1 m²

Bay 1 (1)

Bay 2 (2)

## INDIVIDUAL APARTMENT PLAN

Plans are Inflicative and ring for varied in accordance with Cosmick of Sain Furniture deplaned is not involved. Refer to the Costess of Sain For Indian Resums & Bitton, America and solutional raining the Property Council of Assistalist Selected of Measurement of Resilipation Departy Review: A System Costessor BRADY