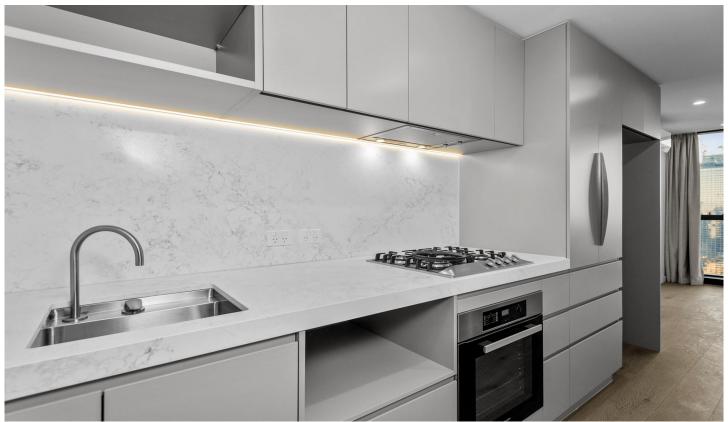

Situated in the absolute heart of the CBD, this apartment features;

- ? Stylish and sleek kitchen with Miele Appliances
- ? Spacious living dining area
- ? One bedroom with built in robes
- ? Modern bathroom with high-end finishes
- ? European laundry
- ? Heating and cooling (living area)
- ? Timber floors
- ? Security intercom access
- ? Concierge service (specified hours)