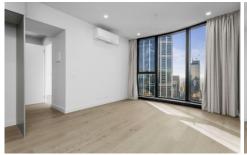

Situated in the absolute heart of the CBD, this apartment features;

- ? Stylish and sleek kitchen with Miele Appliances
- ? Spacious living dining area
- ? One bedroom with built in robes
- ? Modern bathroom with high-end finishes
- ? European laundry
- ? Heating and cooling (living area)
- ? Timber floors
- ? Security intercom access
- ? Concierge service (specified hours)