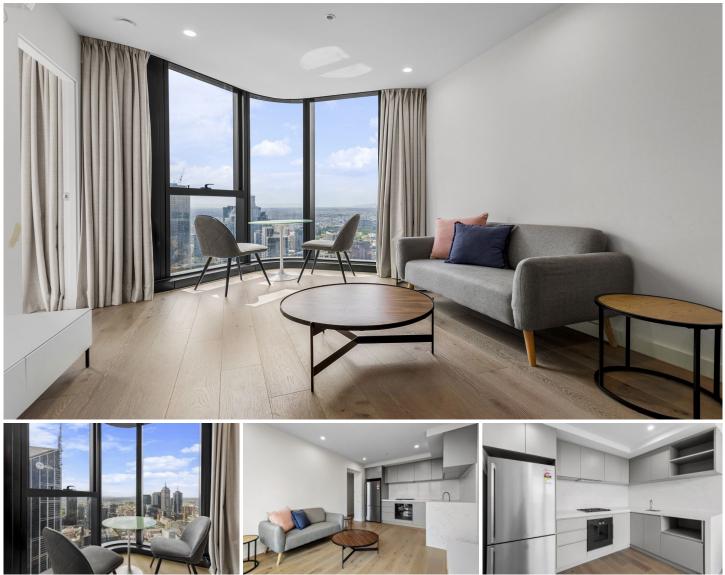

## **BRADY**residential

5004/371 Little Lonsdale Street Melbourne VIC

The unique interior and finish of this residential apartment with its clean lines, flowing spaces and sophisticated palette, has been inspired by the architecture of Elenberg Fraser. 380 Melbourne elevates style, amenity and convenience to luxurious new heights.

Situated in the absolute heart of the CBD, this apartment features;

? Stylish and sleek kitchen with Miele Appliances

? Spacious living dining area (TV is included not shown in photos)

- ? Two bedrooms with built in robes
- ? Two modern bathrooms with high-end finishes
- ? European laundry
- ? Heating and cooling (living area)
- ? Timber floors
- ? Secure car park (2.1m max. height)