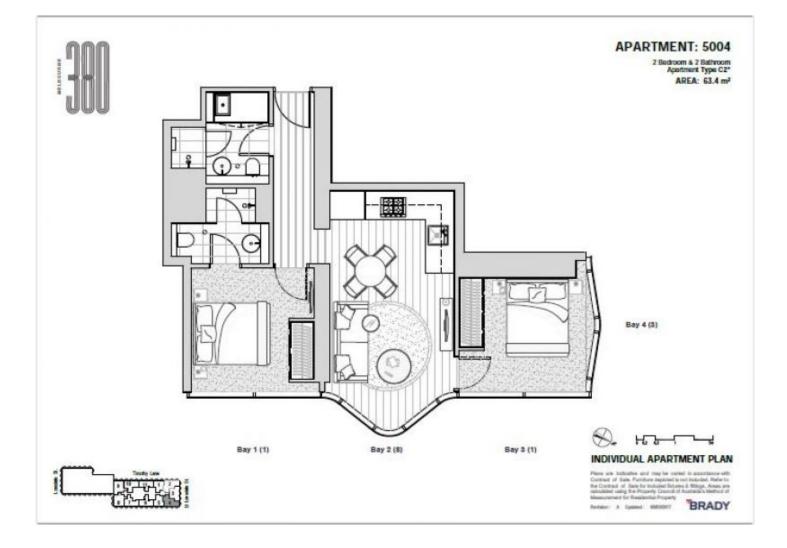

Situated in the absolute heart of the CBD, this apartment features;

? Stylish and sleek kitchen with Miele Appliances

? Spacious living dining area (TV is included not shown in photos)

- ? Two bedrooms with built in robes
- ? Two modern bathrooms with high-end finishes
- ? European laundry
- ? Heating and cooling (living area)
- ? Timber floors
- ? Secure car park (2.1m max. height)