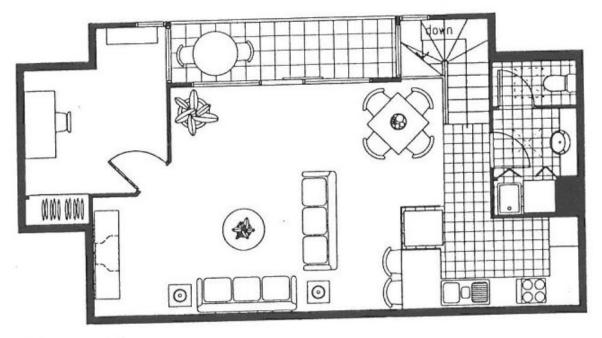

## 403/406 La Trobe Street Melbourne VIC

Looking to live in the heart of the CBD but still have the same comfortable living space as a suburban home? Then look no further as this spacious, fully furnished light filled apartment is split over two levels for maximum comfort and enjoyment. Comprising three bedrooms, each with built in robes, two contemporary bathrooms, European laundry, modern kitchen with stainless steel appliances and large living area with access to your very own private balcony. With the Queen Victoria market, Universities, public transport, Melbourne Central shopping centre, great cafés and eateries at your doorstep, convenience and quality of lifestyle will be at an all-time high!

## Upper Floor

Lower Floor