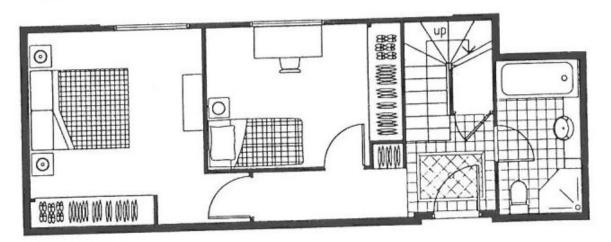

## 403/406 La Trobe Street Melbourne VIC

Looking to live in the heart of the CBD but still have the same comfortable living space as a suburban home? Then look no further as this spacious, fully furnished light filled apartment is split over two levels for maximum comfort and enjoyment. Comprising three bedrooms, each with built in robes, two contemporary bathrooms, European laundry, modern kitchen with stainless steel appliances and large living area with access to your very own private balcony. With the Queen Victoria market, Universities, public transport, Melbourne Central shopping centre, great cafés and eateries at your doorstep, convenience and quality of lifestyle will be at an all-time high!

## Upper Floor

Lower Floor