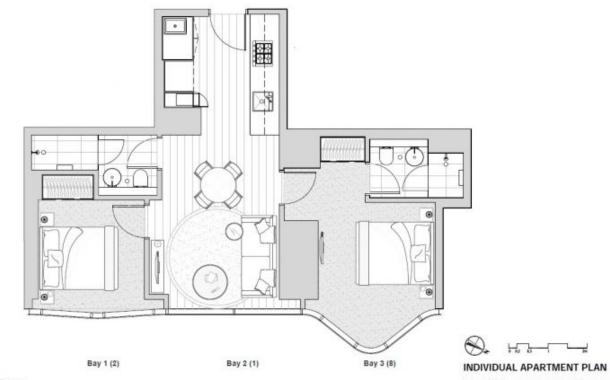

## **APARTMENT: 1606**

2 Bedroom & 2 Bathroom Apartment Type C1 AREA: 60.2 m<sup>2</sup>

Plans are indicative and may be varied in accordance with Contract of Sale Fundame depicted in not included. Refer to the Contract of Sale for indicate Siftings. Areas are calculated using the Property Council of Australia's Method of Measurement for Producting Property Review: A Update: 0052017