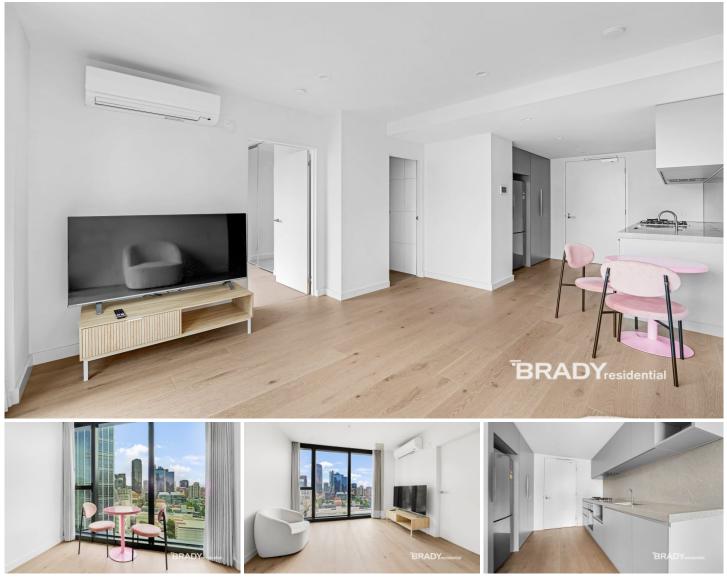

## **BRADY**residential

1606/371 Little Lonsdale Street Melbourne VIC

The unique interior and finish of this residential apartment with its clean lines, flowing spaces and sophisticated palette, has been inspired by the architecture of Elenberg Fraser. 380 Melbourne elevates style, amenity and convenience to luxurious new heights.

Situated in the absolute heart of the CBD, this apartment features;

- ? Stylish and sleek kitchen with Miele Appliances
- ? Spacious living dining area

? Two bedrooms with built in robes (double bed to be supplied in Br 2)

- ? Two modern bathrooms with high-end finishes
- ? European laundry
- ? Heating and cooling (living area)
- ? Timber floors
- ? Security intercom access

View : https://www.bradyresidential.com.au/lease/vic/inn er-city/melbourne/residential/apartment/7850546