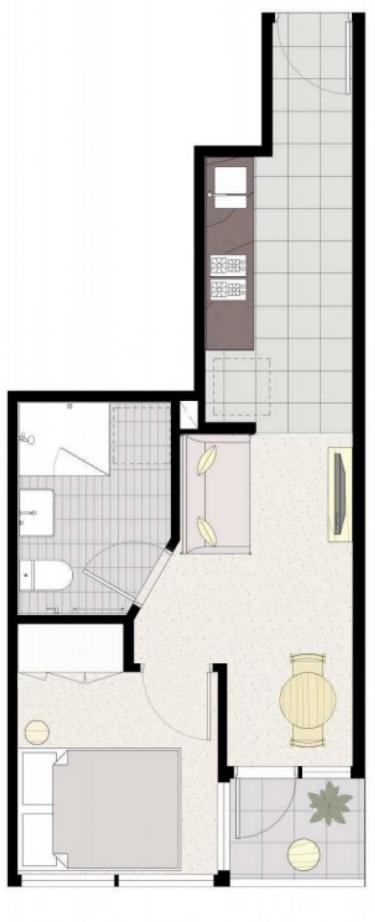

## 1708/500 Elizabeth Street Melbourne VIC

This 17th floor apartment gives you the perfect location for lifestyle and leisure in Melbourne's CBD.

## Apartment features:

- Kitchen which includes Miele cooktop and oven
- Caesar stone bench tops and plenty of storage throughout the kitchen
- Split system heating/cooling in lounge
- Bedroom with built in wardrobe
- Washer/dryer combo is included in the property
- Double glazed windows
- Open plan living and dining with Balcony access
- NBN ready
- Please note this building has an embedded network for electricity Win Energy
- Gas included in the rent (Hot water & Gas cook top)
- Fridge & Washer dryer combo provided