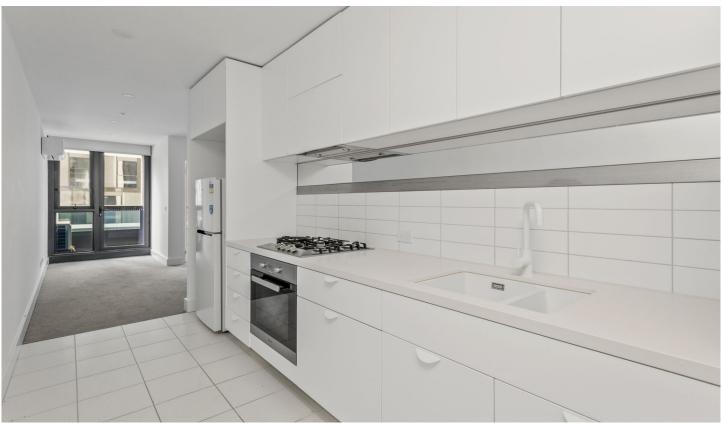

## Apartment features:

- Kitchen which includes Miele cooktop and oven
- Caesar stone bench tops and plenty of storage throughout the kitchen
- Split system heating/cooling in lounge
- Bedroom with built in wardrobe
- Washer/dryer combo is included in the property
- Double glazed windows
- Open plan living and dining with Balcony access
- NBN ready
- Please note this building has an embedded network for electricity Win Energy
- Gas included in the rent (Hot water & Gas cook top)
- Fridge & Washer dryer combo provided