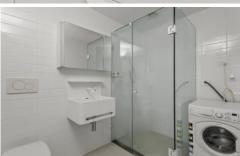

## Apartment features:

- Kitchen which includes Miele cooktop and oven
- Caesar stone bench tops and plenty of storage throughout the kitchen
- Split system heating/cooling in lounge
- Bedroom with built in wardrobe
- Washer/dryer combo is included in the property
- Double glazed windows
- Open plan living and dining with Balcony access
- NBN ready
- Please note this building has an embedded network for electricity Win Energy
- Gas included in the rent (Hot water & Gas cook top)
- Fridge & Washer dryer combo provided