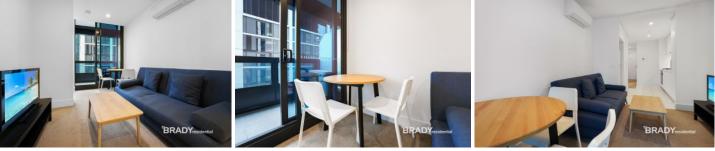

## 4509/500 Elizabeth Street Melbourne VIC

This 45th floor apartment gives you the perfect location for lifestyle and leisure as well as being able to enjoy the views from your balcony, providing lots of natural light.

## Apartment features:

- Whitegoods Included (Fridge, washer/dryer combo)
- Bedroom with built in robes and queen-sized bed
- Well-appointed kitchen which includes Miele stove and oven
- Caesar stone bench tops and plenty of storage throughout the kitchen
- Split system heating/cooling in lounge
- Double glazed windows
- Open plan living and dining with Balcony access
- Euro laundry including a washing trough
- NBN ready
- Please note this building has an embedded network for