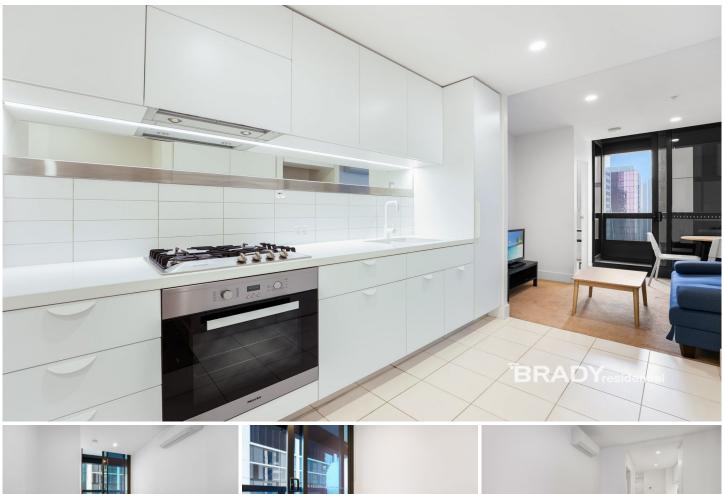

## 4509/500 Elizabeth Street Melbourne VIC

This 45th floor apartment gives you the perfect location for lifestyle and leisure as well as being able to enjoy the views from your balcony, providing lots of natural light.

## Apartment features:

- Whitegoods Included (Fridge, washer/dryer combo)
- Bedroom with built in robes and queen-sized bed
- Well-appointed kitchen which includes Miele stove and oven
- Caesar stone bench tops and plenty of storage throughout the kitchen
- Split system heating/cooling in lounge
- Double glazed windows
- Open plan living and dining with Balcony access
- Euro laundry including a washing trough
- NBN ready
- Please note this building has an embedded network for