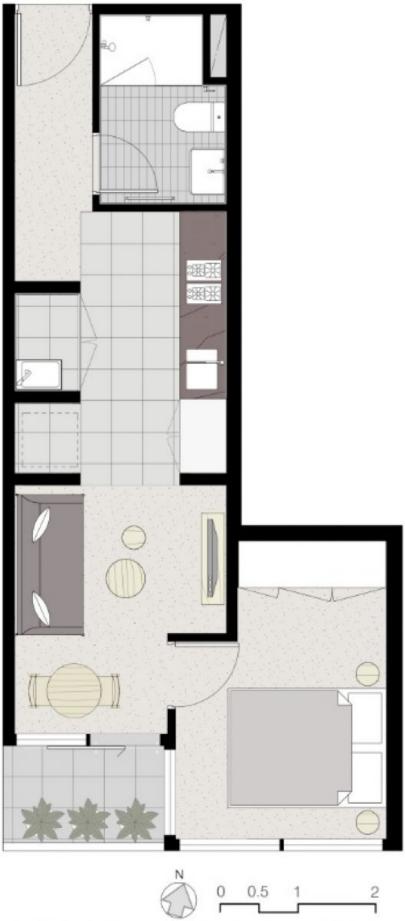

## 4509/500 Elizabeth Street Melbourne VIC

This 45th floor apartment gives you the perfect location for lifestyle and leisure as well as being able to enjoy the views from your balcony, providing lots of natural light.

## Apartment features:

- Whitegoods Included (Fridge, washer/dryer combo)
- Bedroom with built in robes and queen-sized bed
- Well-appointed kitchen which includes Miele stove and oven
- Caesar stone bench tops and plenty of storage throughout the kitchen
- Split system heating/cooling in lounge
- Double glazed windows
- Open plan living and dining with Balcony access
- Euro laundry including a washing trough
- NBN ready
- Please note this building has an embedded network for