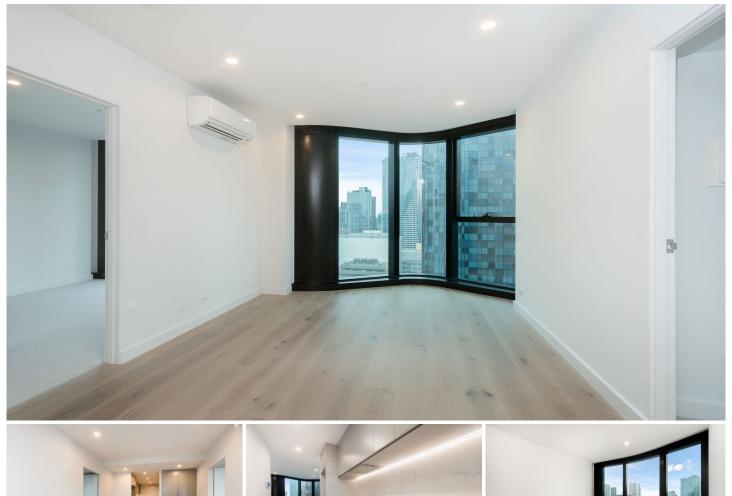

## 2510/371 Little Lonsdale Street Melbourne VIC

The unique interior and finish of this residential apartment with its clean lines, flowing spaces and sophisticated palette, has been inspired by the architecture of Elenberg Fraser. 380 Melbourne elevates style, amenity and convenience to luxurious new heights.

Situated in the absolute heart of the CBD, this apartment features;

- ? Stylish and sleek kitchen with Miele Appliances
- ? Spacious living dining area
- ? Two bedrooms with built in robes
- ? Two modern bathrooms with high-end finishes
- ? European laundry
- ? Heating and cooling (living area)
- ? Timber floors
- ? Secure car park
- ? Security intercom access