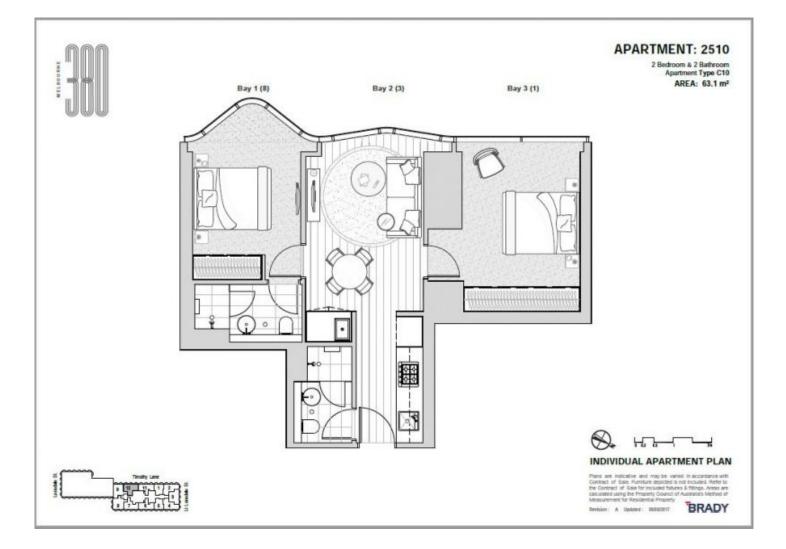

Situated in the absolute heart of the CBD, this apartment features;

- ? Stylish and sleek kitchen with Miele Appliances
- ? Spacious living dining area
- ? Two bedrooms with built in robes
- ? Two modern bathrooms with high-end finishes
- ? European laundry
- ? Heating and cooling (living area)
- ? Timber floors
- ? Secure car park
- ? Security intercom access