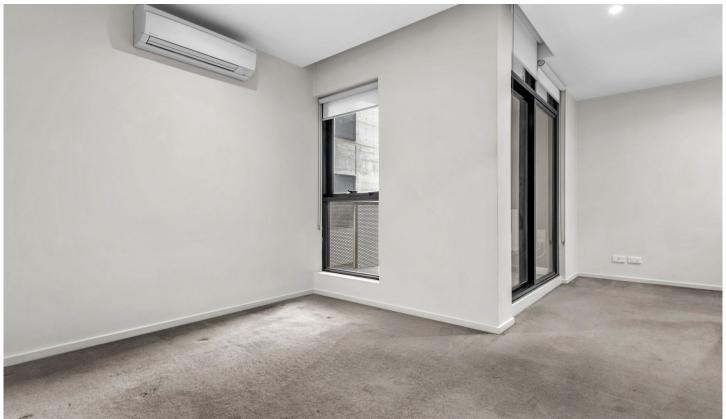

- One bedroom, one bathroom apartment
- Spacious open plan living and dining area
- Modern central kitchen with pull out pantry & stone bench top
- Leading off the living area is a good size balcony, ideal for an outdoor set up
- Generous sized bedroom comes complete with built-in robes
- Indoor pool and gymnasium facilities
- Gas and hot water included in the rent!