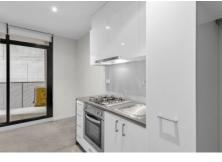

- One bedroom, one bathroom apartment
- Spacious open plan living and dining area
- Modern central kitchen with pull out pantry & stone bench top
- Leading off the living area is a good size balcony, ideal for an outdoor set up
- Generous sized bedroom comes complete with built-in robes
- Indoor pool and gymnasium facilities
- Gas and hot water included in the rent!