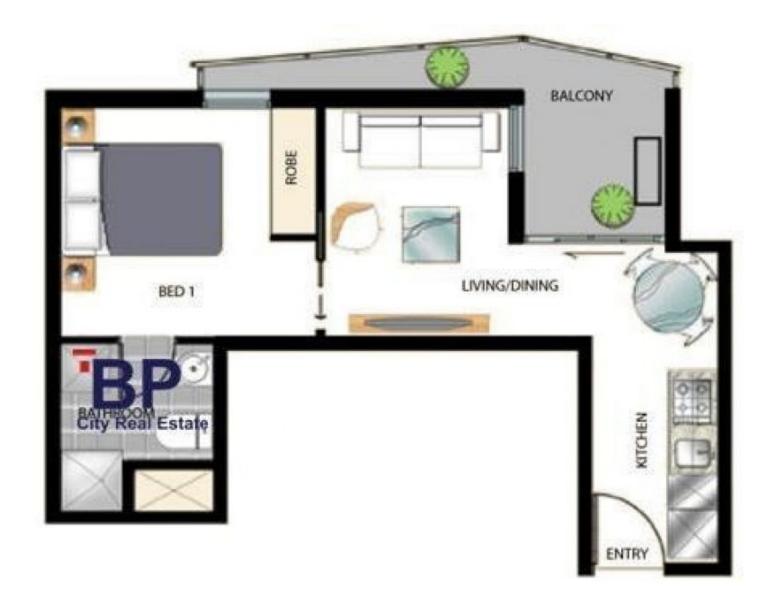

- One bedroom, one bathroom apartment
- Spacious open plan living and dining area
- Modern central kitchen with pull out pantry & stone bench top
- Leading off the living area is a good size balcony, ideal for an outdoor set up
- Generous sized bedroom comes complete with built-in robes
- Indoor pool and gymnasium facilities
- Gas and hot water included in the rent!