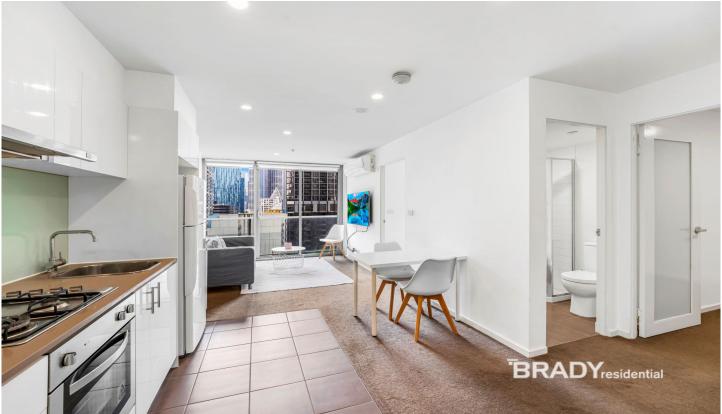

## 1103/8 Exploration Lane Melbourne VIC

This lovely, two bedroom, furnished apartment is located in the heart of Melbourne CBD and features:

- Kitchen includes stone benchtop with stainless steel appliances
- Split system heating/cooling in lounge
- Open plan living and dining with balcony access
- Built in wardrobes
- European laundry
- NBN ready
- Gas included in the rent (Hot water & Gas cook top)
- Furnished with option for a bed or study desk in the second bedroom to be provided upon request

## Resident Amenities:

- Secure entry and video intercom security access
- Full access to indoor pool, gym, sauna & spa facilities