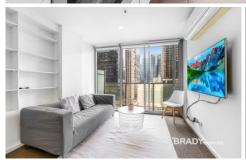

## 1103/8 Exploration Lane Melbourne VIC

This lovely, two bedroom, furnished apartment is located in the heart of Melbourne CBD and features:

- Kitchen includes stone benchtop with stainless steel appliances
- Split system heating/cooling in lounge
- Open plan living and dining with balcony access
- Built in wardrobes
- European laundry
- NBN ready
- Gas included in the rent (Hot water & Gas cook top)
- Furnished with option for a bed or study desk in the second bedroom to be provided upon request