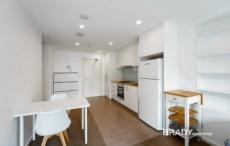

## 1103/8 Exploration Lane Melbourne VIC

This lovely, two bedroom, furnished apartment is located in the heart of Melbourne CBD and features:

- Kitchen includes stone benchtop with stainless steel appliances
- Split system heating/cooling in lounge
- Open plan living and dining with balcony access
- Built in wardrobes
- European laundry
- NBN ready
- Gas included in the rent (Hot water & Gas cook top)
- Furnished with option for a bed or study desk in the second bedroom to be provided upon request