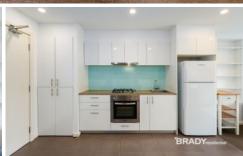

## 1103/8 Exploration Lane Melbourne VIC

This lovely, two bedroom, furnished apartment is located in the heart of Melbourne CBD and features:

- Kitchen includes stone benchtop with stainless steel appliances
- Split system heating/cooling in lounge
- Open plan living and dining with balcony access
- Built in wardrobes
- European laundry
- NBN ready
- Gas included in the rent (Hot water & Gas cook top)
- Furnished with option for a bed or study desk in the second bedroom to be provided upon request