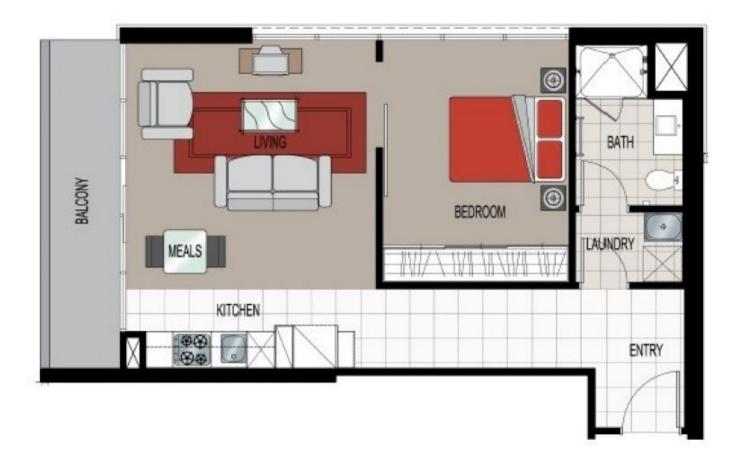

#### 1402/8 Downie Street Melbourne VIC

This lovely, one-bedroom apartment within the Eifel building offers comfortable living and is conveniently located to Southern Cross Station, tram stops, Crown Casino etc.

### Apartment features:

- Kitchen with stone benchtop, oven, dishwasher, cooktop and pantry
- Open plan living with balcony access
- Split system heating/cooling in lounge room
- Double glazed and tinted windows
- GAS included
- Bathroom with quality finishes and fittings
- Please Note: New carpet to be installed