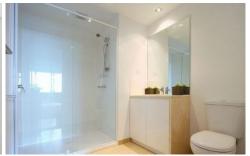

### Apartment features:

- Kitchen with stone benchtop, oven, dishwasher, cooktop and pantry
- Open plan living with balcony access
- Split system heating/cooling in lounge room
- Double glazed and tinted windows
- GAS included
- Bathroom with quality finishes and fittings
- Please Note: New carpet to be installed