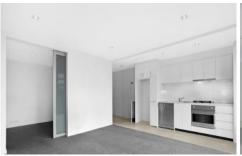

### Apartment features:

- Kitchen with stone benchtop, oven, dishwasher, cooktop and pantry
- Open plan living with balcony access
- Split system heating/cooling in lounge room
- Double glazed and tinted windows
- GAS included
- Bathroom with quality finishes and fittings
- Please Note: New carpet to be installed