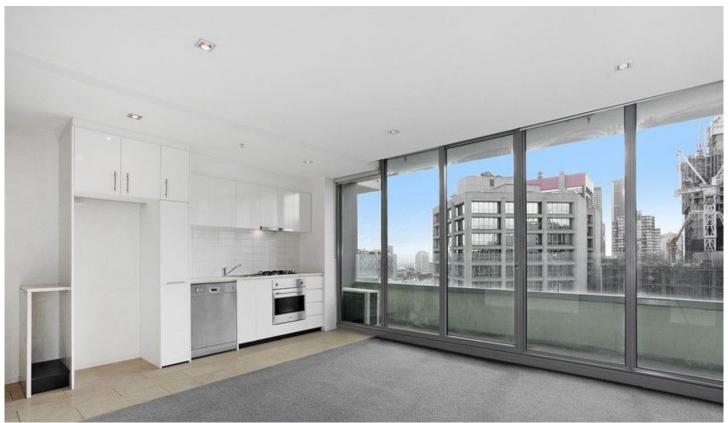

#### 1402/8 Downie Street Melbourne VIC

This lovely, one-bedroom apartment within the Eifel building offers comfortable living and is conveniently located to Southern Cross Station, tram stops, Crown Casino etc.

### Apartment features:

- Kitchen with stone benchtop, oven, dishwasher, cooktop and pantry
- Open plan living with balcony access
- Split system heating/cooling in lounge room
- Double glazed and tinted windows
- GAS included
- Bathroom with quality finishes and fittings
- Please Note: New carpet to be installed